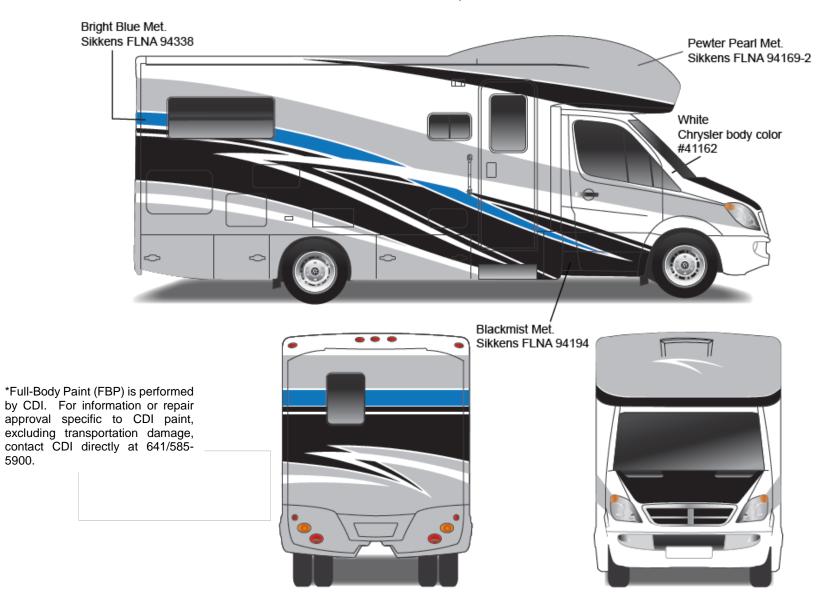

**Upper & Lower Body** Carbon Bronze Metallic – 861539K

Graphics Henna Metallic – 995185 Sprinter White – 741883

Navion - Fall Body Paint Option Code 95C/Coffee

Painted by CDI\*

6

Navion – Fall Body Paint Option Code 95E/Tuscan Sun

Painted by CDI\*

Navion - Full Body Paint Option Code 95F/Pumpkin Spice

Painted by CDI\*

Dk. Bronzemist Met. Sikkens FLNA 94344

Navion - Full Body Paint Option Code 95G/Bay Mist

Painted by CDI\*

9

Navion - Fall Body Paint Option Code 95H/Iris