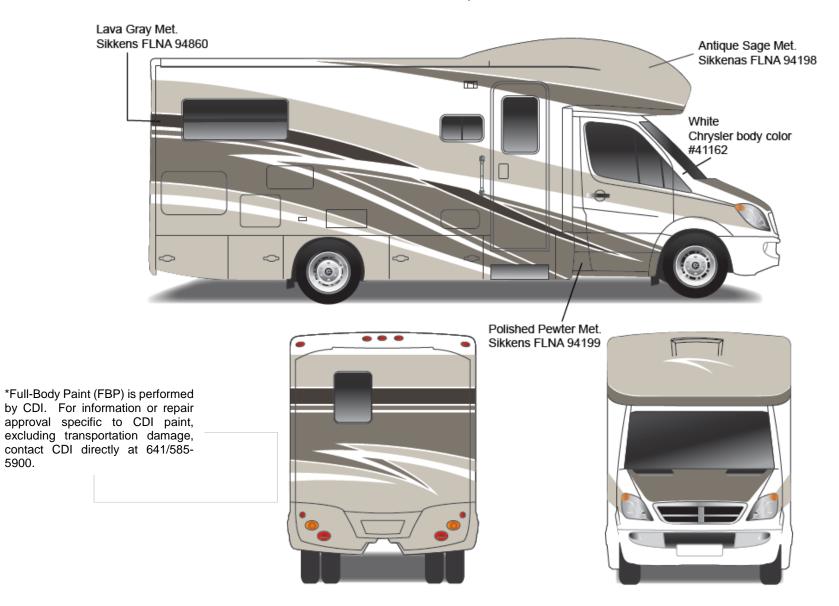

Painted by CDI\*

Navion - Full Body Paint Option Code 95F/Pumpkin Spice

Painted by CDI\*

Dk. Bronzemist Met. Sikkens FLNA 94344

Navion - Full Body Paint Option Code 95G/Bay Mist

Painted by CDI\*

9

Navion - Fall Body Paint Option Code 95H/Iris