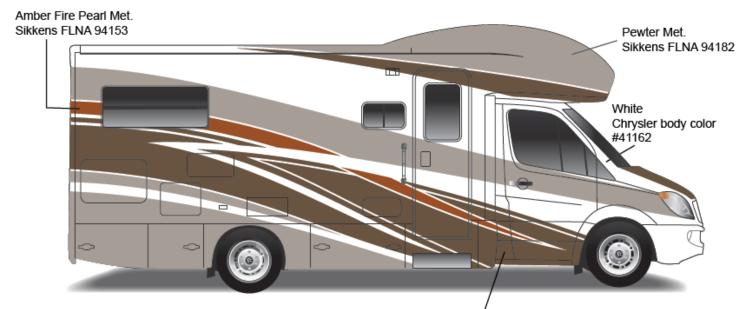

Painted by CDI\*

Navion - Full Body Paint Option Code 95F/Pumpkin Spice

Painted by CDI\*

Dk. Bronzemist Met. Sikkens FLNA 94344

Navion - Full Body Paint Option Code 95G/Bay Mist

Painted by CDI\*

9

Navion - Fall Body Paint Option Code 95H/Iris