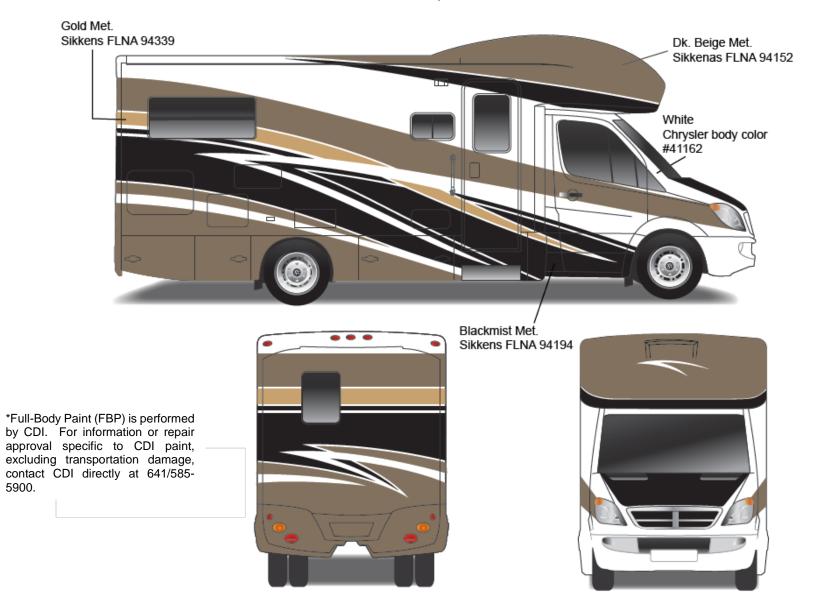

Full-Body Paint (FBP) is performed by CDI, a company adjacent to the Winnebago Industries factory. For information or repair approval specific to CDI paint, excluding transportation damage, contact CDI directly at 641-585-5900.

**Upper & Lower Body** Carbon Bronze Metallic – 861539K

Graphics Henna Metallic – 995185 Sprinter White – 741883

Navion - Fall Body Paint Option Code 95C/Coffee

Painted by CDI\*

6

Navion – Fall Body Paint Option Code 95E/Tuscan Sun