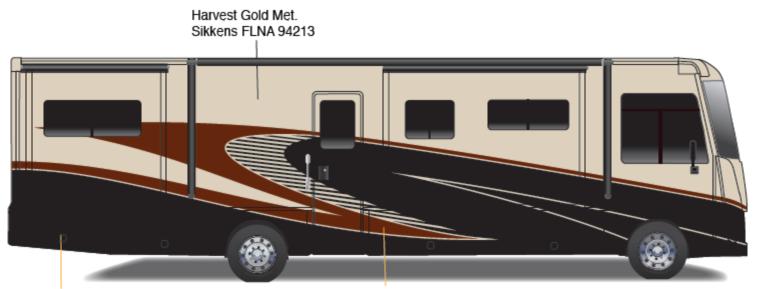

**Upper & Lower Body** Carbon Bronze Metallic – 861539K

Graphics Henna Metallic – 995185 Sprinter White – 741883

Navion - Fall Body Paint Option Code 95C/Coffee

Painted by CDI\*

6

Navion – Fall Body Paint Option Code 95E/Tuscan Sun