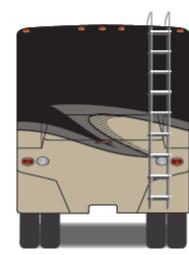

Painted by CDI\*

Sunstar LX - Full Body Paint Option Code 95F/Cayenne

Painted by CDI\*

Mexican Red Met. Sikkens FLNA #94647

Sunstar LX - Full Body Paint Option Code 95G/Dark Spiral Gray

Painted by CDI\*

Ford Silver Met. Sikkens FLNA #94227