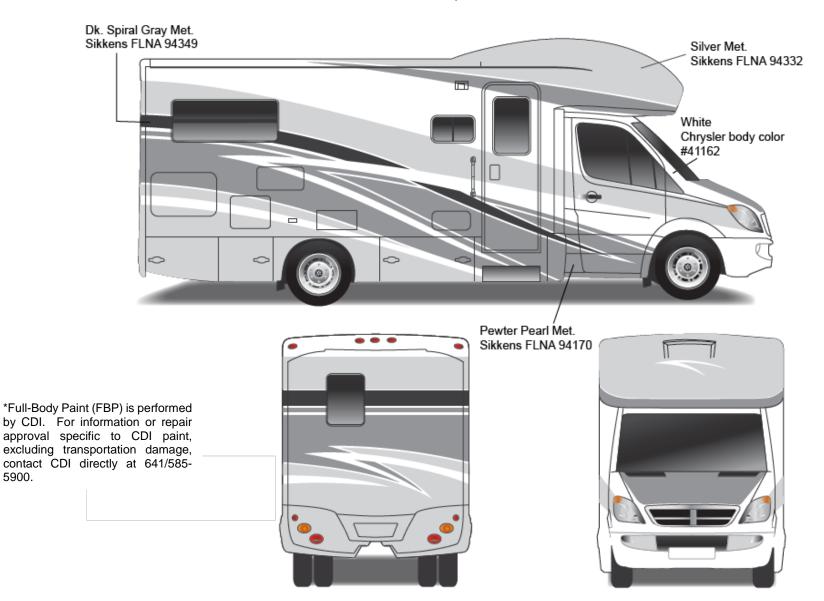

**Upper & Lower Body** Carbon Bronze Metallic – 861539K

Graphics Henna Metallic – 995185 Sprinter White – 741883

Navion - Fall Body Paint Option Code 95C/Coffee

Painted by CDI\*

6

Navion – Fall Body Paint Option Code 95E/Tuscan Sun