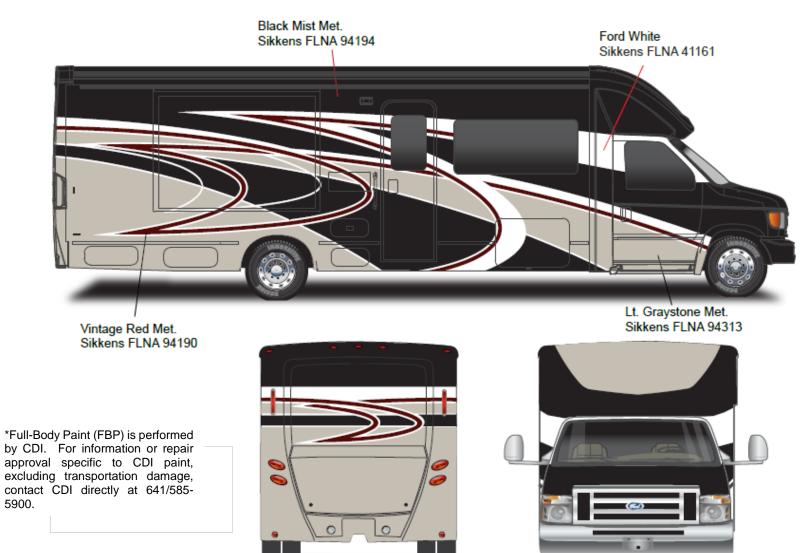

**Upper & Lower Body** Carbon Bronze Metallic – 861539K

Graphics Henna Metallic – 995185 Sprinter White – 741883

Navion - Fall Body Paint Option Code 95C/Coffee

Painted by CDI\*

6

Navion – Fall Body Paint Option Code 95E/Tuscan Sun