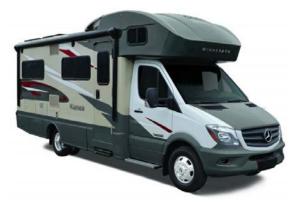

**Upper & Lower Body** Kalahari Beige Metallic – 861538K

Graphics Copper Metallic – 65 Sprinter White – 741883 Navion

**Option Code 36E – Carbon Red** 

Sprinter Cab Portion Arctic White - 741883

Main Color Champagne – 890289K

**Upper & Lower Body** Carbon Bronze Metallic – 861539K

Graphics Henna Metallic – 995185 Sprinter White – 741883

Navion - Fall Body Paint Option Code 95C/Coffee

Painted by CDI\*

6

Navion – Fall Body Paint Option Code 95E/Tuscan Sun