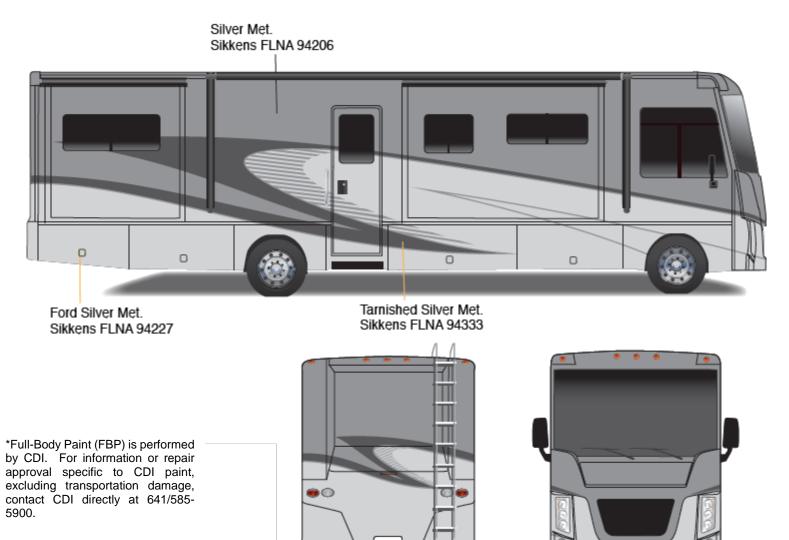

Full-Body Paint (FBP) is performed by CDI, a company adjacent to the Winnebago Industries factory. For information or repair approval specific to CDI paint, excluding transportation damage, contact CDI directly at 641-585-5900.

Painted by CDI\*

Sunstar LX - Full Body Paint Option Code 95F/Cayenne

Painted by CDI\*

Mexican Red Met. Sikkens FLNA #94647

Sunstar LX - Full Body Paint Option Code 95G/Dark Spiral Gray

Painted by CDI\*

Ford Silver Met. Sikkens FLNA #94227