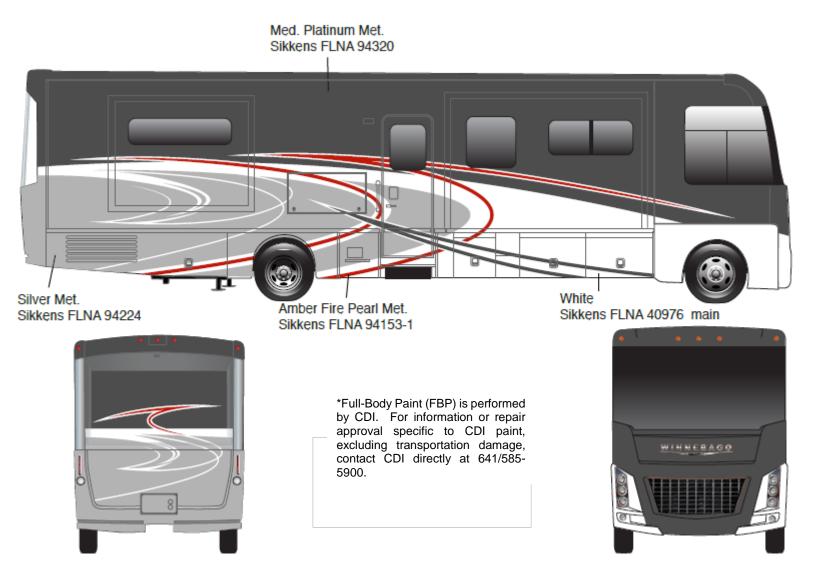

Cambria - Full Body Paint Option Code 95F/Sierra

Painted by CDI\*

Cambria - Full Body Paint Option Code 95G/Smoke

Painted by CDI\*

Sunova - Full Body Paint Option Code 95C/Black Walnut

Painted by CDI\*

Met. Gold Sikkens FLNA 93564

Dk. Gray Met. Sikkens FLNA 94204

Sanova - Fall Body Paint Option Code 95E/Cload

Painted by CDI\*

Sunova - Full Body Paint Option Code 95F/Cream

Painted by CDI\*

Sandstone Met. Sikkens FLNA 94273-1

White Sikkens FLNA 40976

Sanova - Fall Body Paint Option Code 95G/Cayenne

Painted by CDI\*

Black Mist Met. Sikkens FLNA 94194

Sienna Met. Sikkens FLNA 94667

Option Code 37A – Solar Flare