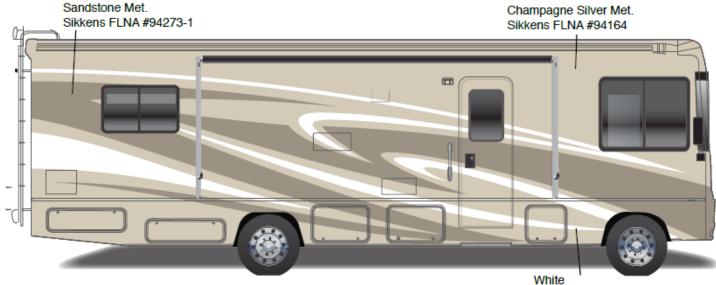

Dk. Gray Met. Sikkens FLNA 94204

Sanova - Fall Body Paint Option Code 95E/Cload

Painted by CDI\*

Sunova - Full Body Paint Option Code 95F/Cream

Painted by CDI\*

Sandstone Met. Sikkens FLNA 94273-1

White Sikkens FLNA 40976