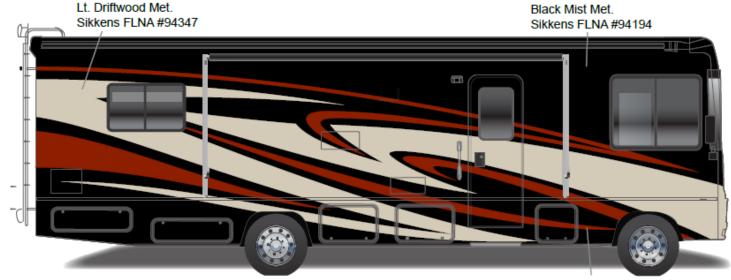

Dk. Gray Met. Sikkens FLNA 94204

Sanova - Fall Body Paint Option Code 95E/Cload

Painted by CDI\*

Sunova - Full Body Paint Option Code 95F/Cream

Painted by CDI\*

Sandstone Met. Sikkens FLNA 94273-1

White Sikkens FLNA 40976

Sanova - Fall Body Paint Option Code 95G/Cayenne

Painted by CDI\*

Black Mist Met. Sikkens FLNA 94194

Sienna Met. Sikkens FLNA 94667

Option Code 37A – Solar Flare