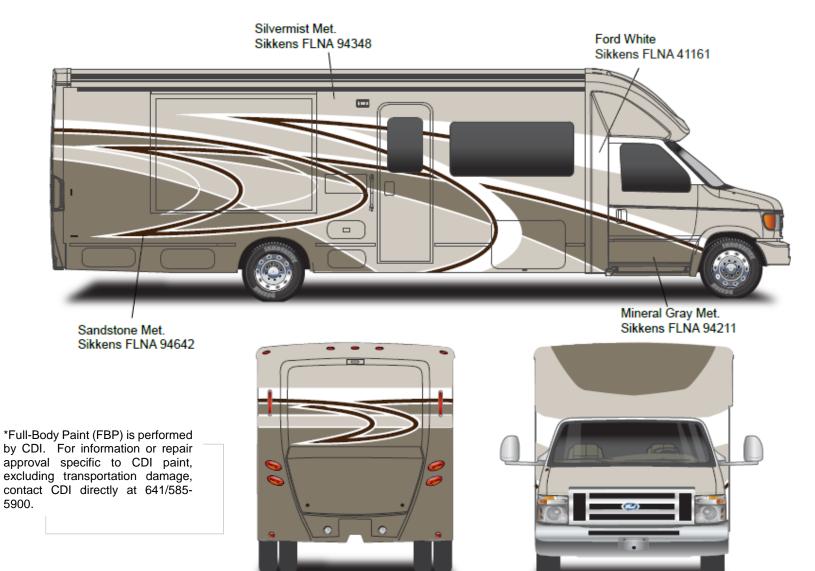

Painted by CDI\*

Navion - Full Body Paint Option Code 95F/Pumpkin Spice

Painted by CDI\*

Dk. Bronzemist Met. Sikkens FLNA 94344

Navion - Full Body Paint Option Code 95G/Bay Mist

Painted by CDI\*

9

Navion - Fall Body Paint Option Code 95H/Iris

Painted by CDI\*

Navion – Fall Body Paint Option Code 950/Beechwood

Painted by CDI\*

Cambria - Full Body Paint Option Code 95C/Coffee

Painted by CDI\*

Cambria – Full Body Paint Option Code 95E/Tuscan Sun

Painted by CDI\*