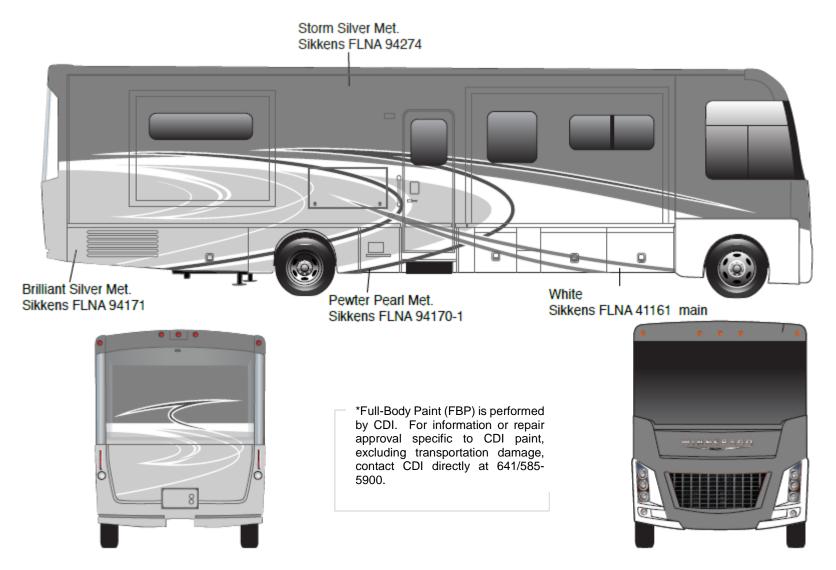

Suncruiser - Full Body Paint Option Code 95C/Pewter Pearl

Painted by CDI\*

Suncruiser - Full Body Paint Option Code 95F/Amber

Suncruiser - Full Body Paint Option Code 95G/Black Walnut

Painted by CDI\*

Suncruiser - Full Body Paint Option Code 95H/Sandstone