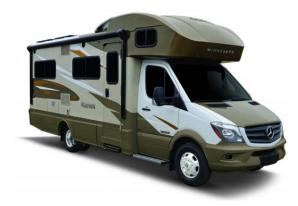

#### Graphics

Tuscan Gold Metallic – 995150 Black Metallic – 995327 Taupe – 995125 Bright White II – 990923

**Option Code 36D – Copper Canyon** 

Sprinter Cab Portion Arctic White - 741883

Main Body Color Champagne – 890289K

**Upper & Lower Body** Kalahari Beige Metallic – 861538K

Graphics Copper Metallic – 65 Sprinter White – 741883 Navion

**Option Code 36E – Carbon Red** 

Sprinter Cab Portion Arctic White - 741883

Main Color Champagne – 890289K