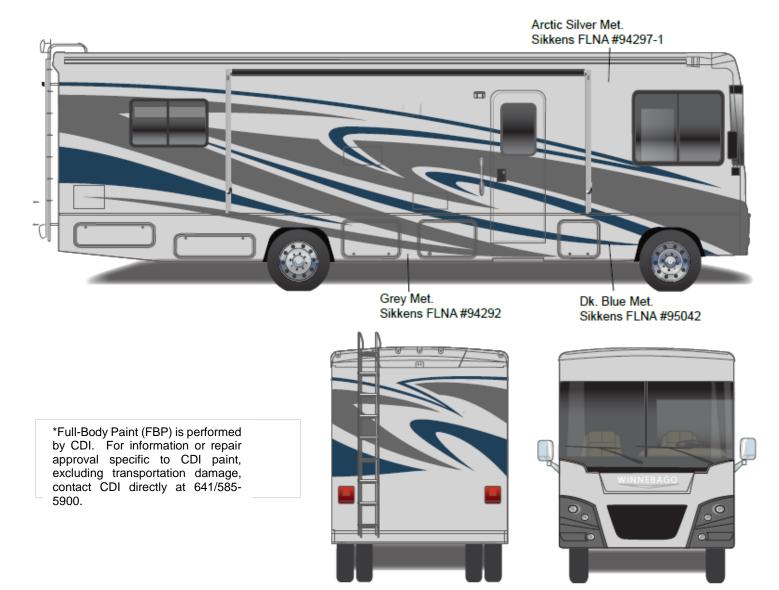

## Graphics

Charcoal Metallic II – 20 Indigo Blue Metallic – 1410 Arctic White II – 478

Sunstar LX - Full Body Paint Option Code 95C/Cream

Painted by CDI\*

Sikkens FLNA #40976

Sunstar LX - Full Body Paint Option Code 95E/Arctic Silver

Painted by CDI\*

Sunstar LX - Full Body Paint Option Code 95F/Cayenne

Painted by CDI\*

Mexican Red Met. Sikkens FLNA #94647

Sunstar LX - Full Body Paint Option Code 95G/Dark Spiral Gray

Painted by CDI\*

Ford Silver Met. Sikkens FLNA #94227