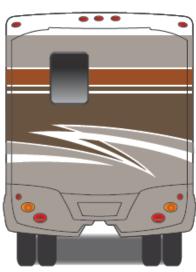

Painted by CDI\*

Navion - Full Body Paint Option Code 95F/Pumpkin Spice

Painted by CDI\*

Dk. Bronzemist Met. Sikkens FLNA 94344

Navion - Full Body Paint Option Code 95G/Bay Mist

Painted by CDI\*

9

Navion - Fall Body Paint Option Code 95H/Iris