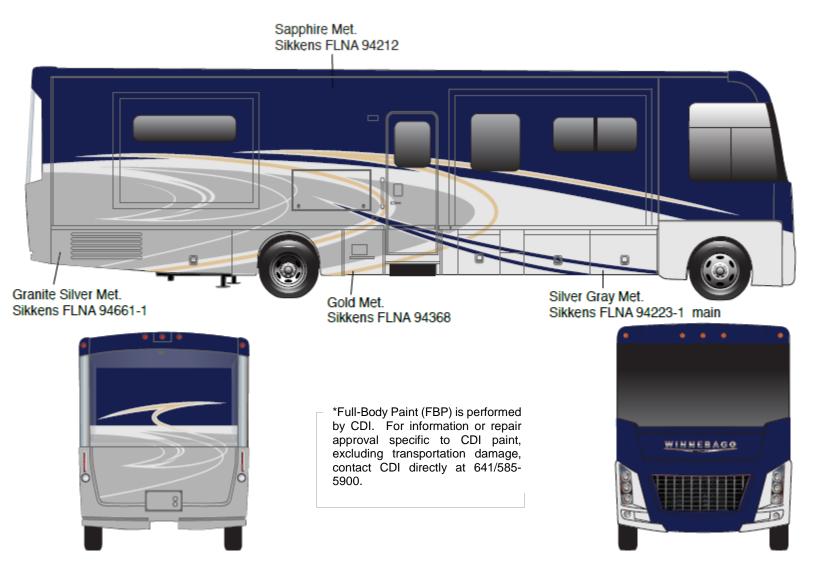

Suncruiser - Full Body Paint Option Code 95C/Pewter Pearl

Painted by CDI\*

Suncruiser - Full Body Paint Option Code 95F/Amber

Suncruiser - Full Body Paint Option Code 95G/Black Walnut

Painted by CDI\*

Suncruiser - Full Body Paint Option Code 95H/Sandstone