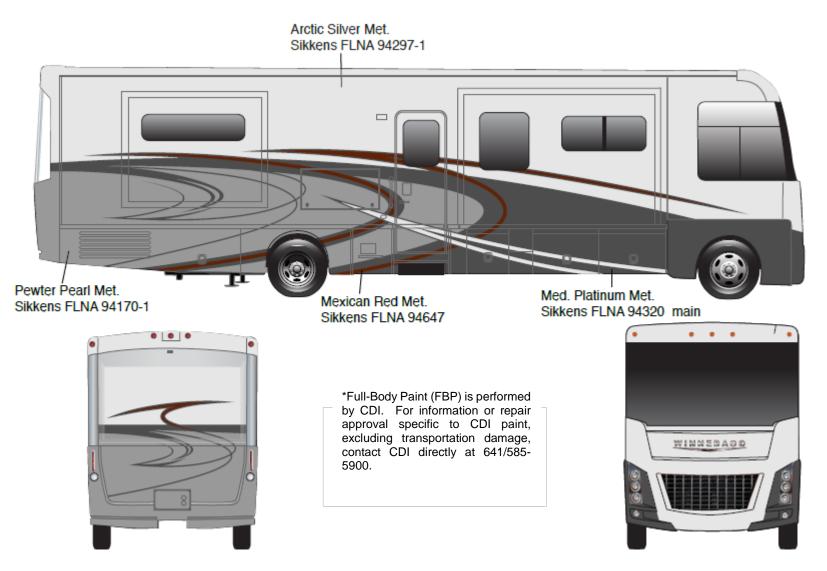

Painted by CDI\*

Sunstar LX - Full Body Paint Option Code 95F/Cayenne

Painted by CDI\*

Mexican Red Met. Sikkens FLNA #94647

Sunstar LX - Full Body Paint Option Code 95G/Dark Spiral Gray

Painted by CDI\*

Ford Silver Met. Sikkens FLNA #94227

Suncruiser - Full Body Paint Option Code 95C/Pewter Pearl

Painted by CDI\*

Suncruiser - Full Body Paint Option Code 95F/Amber

Suncruiser - Full Body Paint Option Code 95G/Black Walnut

Painted by CDI\*

Suncruiser - Full Body Paint Option Code 95H/Sandstone