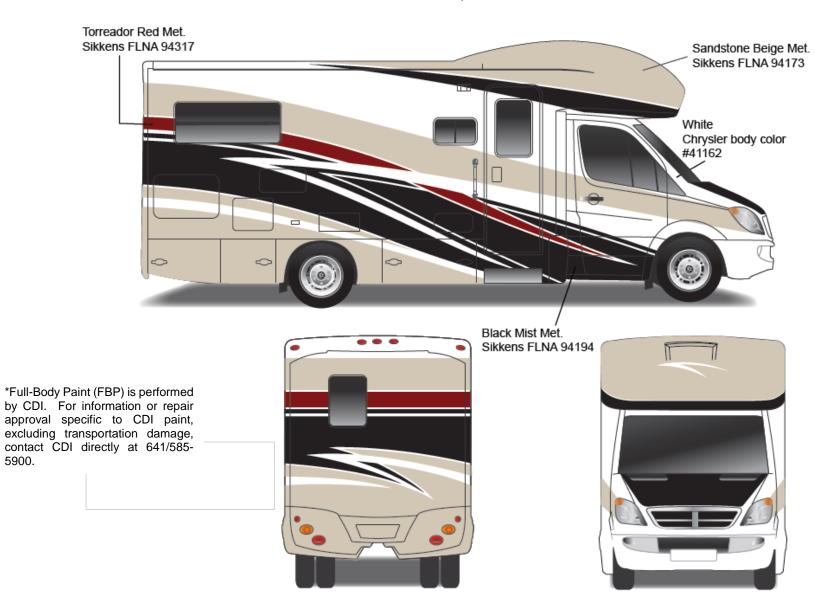

Full-Body Paint (FBP) is performed by CDI, a company adjacent to the Winnebago Industries factory. For information or repair approval specific to CDI paint, excluding transportation damage, contact CDI directly at 641-585-5900.

**Upper & Lower Body** Carbon Bronze Metallic – 861539K

Graphics Henna Metallic – 995185 Sprinter White – 741883

Navion - Fall Body Paint Option Code 95C/Coffee

Painted by CDI\*

6

Navion – Fall Body Paint Option Code 95E/Tuscan Sun