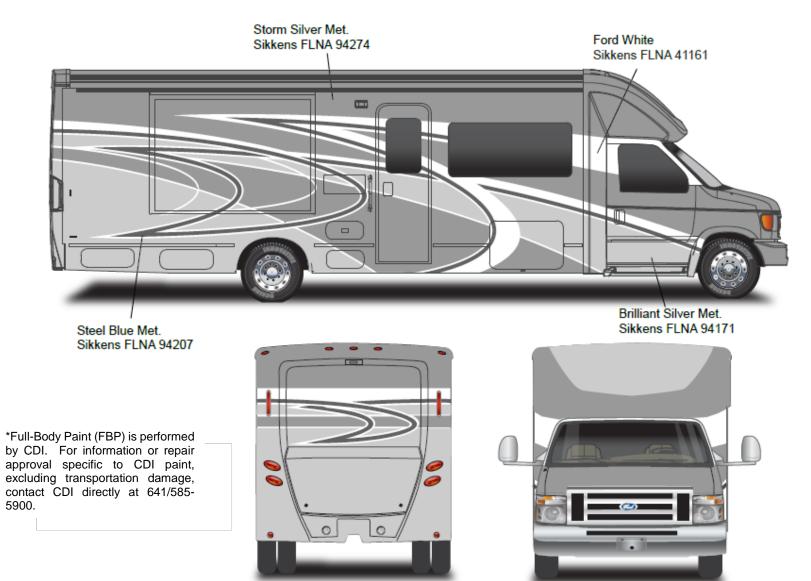

Painted by CDI\*

Sunstar LX - Full Body Paint Option Code 95F/Cayenne

Painted by CDI\*

Mexican Red Met. Sikkens FLNA #94647

Sunstar LX - Full Body Paint Option Code 95G/Dark Spiral Gray

Painted by CDI\*

Ford Silver Met. Sikkens FLNA #94227