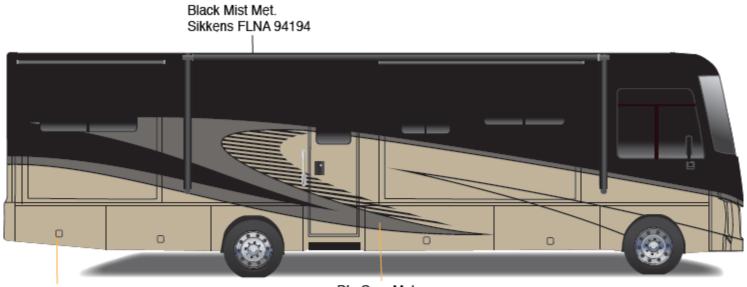

Sanova - Fall Body Paint Option Code 95G/Cayenne

Painted by CDI\*

Black Mist Met. Sikkens FLNA 94194

Sienna Met. Sikkens FLNA 94667

Option Code 37A – Solar Flare