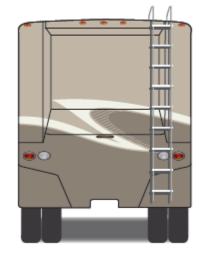

**Upper & Lower Body** Carbon Bronze Metallic – 861539K

Graphics Henna Metallic – 995185 Sprinter White – 741883

Navion - Fall Body Paint Option Code 95C/Coffee

Painted by CDI\*

6

Navion – Fall Body Paint Option Code 95E/Tuscan Sun