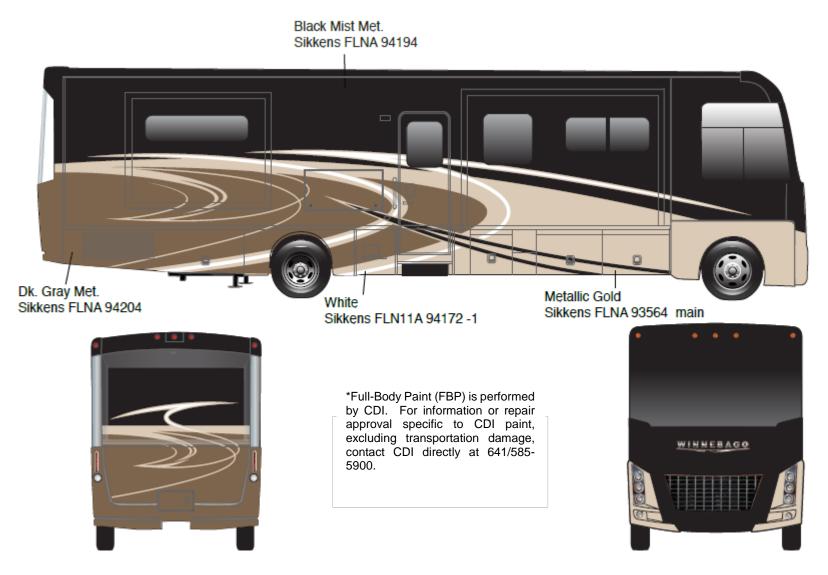

Sanova - Fall Body Paint Option Code 95G/Cayenne

Painted by CDI\*

Black Mist Met. Sikkens FLNA 94194

Sienna Met. Sikkens FLNA 94667

Option Code 37A – Solar Flare