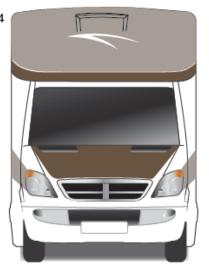

Painted by CDI\*

Navion - Full Body Paint Option Code 95F/Pumpkin Spice

Painted by CDI\*

Dk. Bronzemist Met. Sikkens FLNA 94344

Navion - Full Body Paint Option Code 95G/Bay Mist

Painted by CDI\*

9

Navion - Fall Body Paint Option Code 95H/Iris