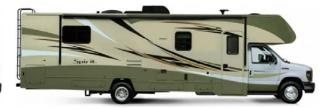

**Option Code 17A – Polar Tuscan Gold** 

#### **Main Body Color**

Bright White – B8951

#### Graphics

Tuscan Gold Metallic – 995150 Black Metallic – 995327 Taupe – 995125

**Option Code 37A – Tuscan Gold Champagne** 

Cab Bright White – B8951

Main Color Champagne – 890289K