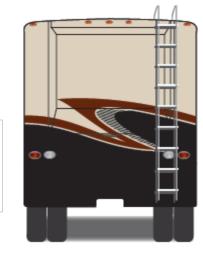

**Upper & Lower Body** Carbon Bronze Metallic – 861539K

Graphics Henna Metallic – 995185 Sprinter White – 741883

Navion - Fall Body Paint Option Code 95C/Coffee

Painted by CDI\*

6

Navion – Fall Body Paint Option Code 95E/Tuscan Sun