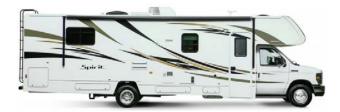

#### Graphics

Tuscan Gold Metallic – 995150 Black Metallic – 995327 Taupe – 995125

**Option Code 37A – Tuscan Gold Champagne** 

Cab Bright White – B8951

Main Color Champagne – 890289K

#### Graphics

Tuscan Gold Metallic – 995150 Black Metallic – 995327 Taupe – 995125 Bright White II – 990923

**Option Code 36D - Bronzemist** 

Cab Bright White – B8951

Main Color Champagne – 890289K

**Upper & Lower Body** Bronzemist Metallic – 817229K