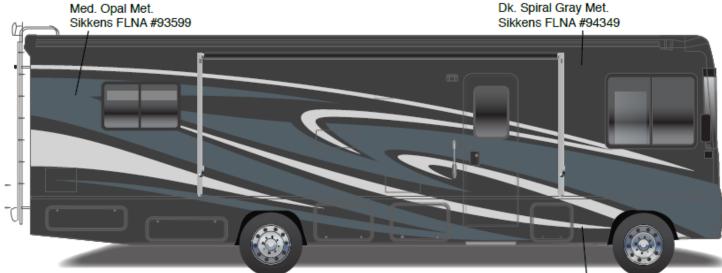

Painted by CDI\*

Navion - Full Body Paint Option Code 95F/Pumpkin Spice

Painted by CDI\*

Dk. Bronzemist Met. Sikkens FLNA 94344

Navion - Full Body Paint Option Code 95G/Bay Mist

Painted by CDI\*

9

Navion - Fall Body Paint Option Code 95H/Iris