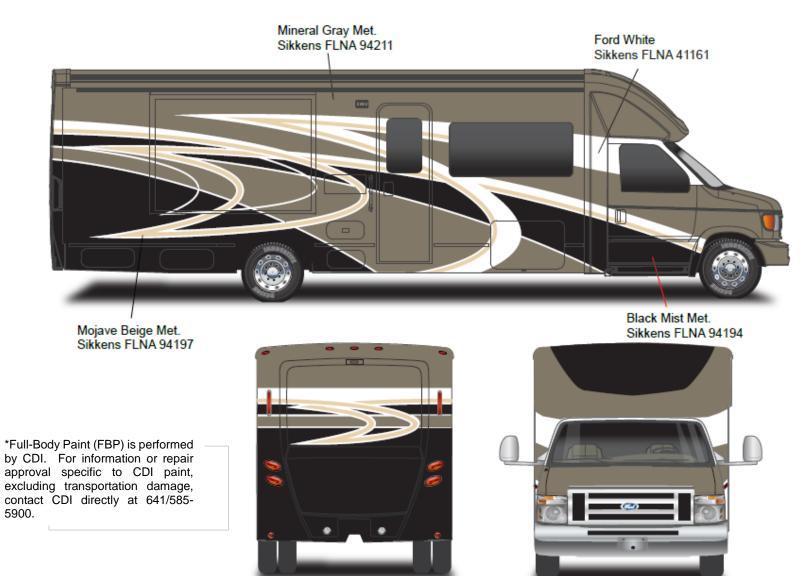

Cambria - Full Body Paint Option Code 95F/Sierra

Painted by CDI\*

Cambria - Full Body Paint Option Code 95G/Smoke

Painted by CDI\*

Sunova - Full Body Paint Option Code 95C/Black Walnut

Painted by CDI\*

Met. Gold Sikkens FLNA 93564