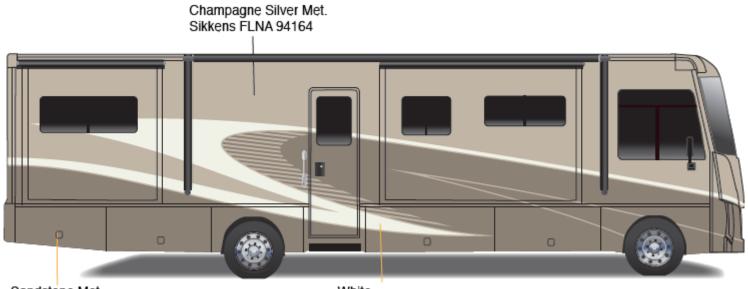

Dk. Gray Met. Sikkens FLNA 94204

Sanova - Fall Body Paint Option Code 95E/Cload

Painted by CDI\*

Sunova - Full Body Paint Option Code 95F/Cream

Painted by CDI\*

Sandstone Met. Sikkens FLNA 94273-1

White Sikkens FLNA 40976