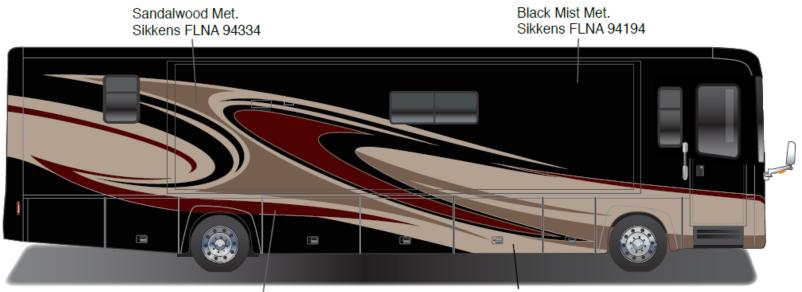

Sandalwood Met. Sikkens FLNA 94334

Forza - Full Body Paint Option Code 95F/Mahogany

Dk. Bronzemist Met. Sikkens FLNA 94344-1

Pewter Met Sikkens FLNA 94182

Forza - Full Body Paint Option Code 95G/Pewter

Painted by CDI\*

Ford Silver Met. Sikkens FLNA 94227

Black Mist Met. Sikkens FLNA 94194

Forza - Fall Body Paint Option Code 95H/Silver Pearl

Painted by CDI\*

Briliant Silver Met. Sikkens FLNA 94171

Pewter Pearl Met. Sikkens FLNA 94170-1