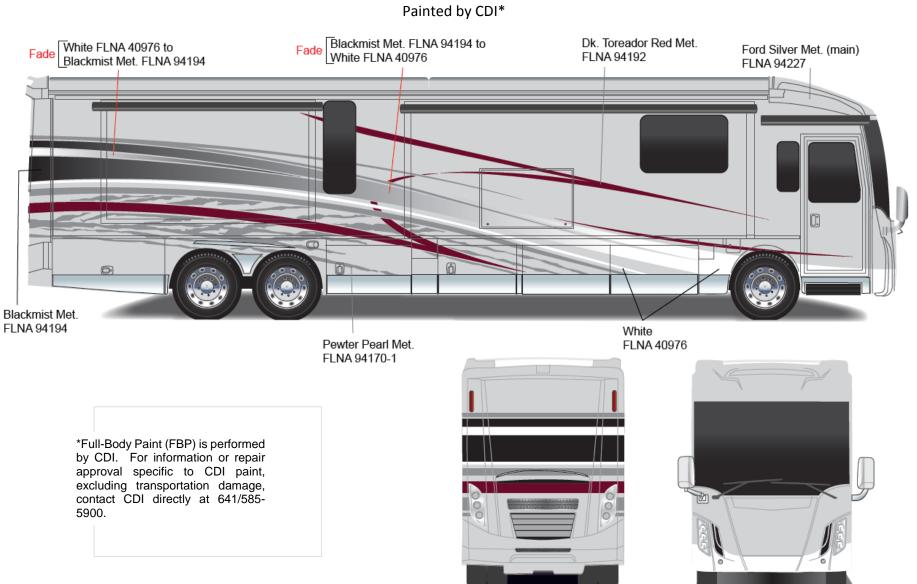

Sightseer - Full Body Paint Option Code 95F/Cream

Painted by CDI\*

Sightseer - Full Body Paint Option Code 95G/Cayenne

Painted by CDI\*

Black Mist Met. Sikkens FLNA 94194

Sienna Met. Sikkens FLNA 94667