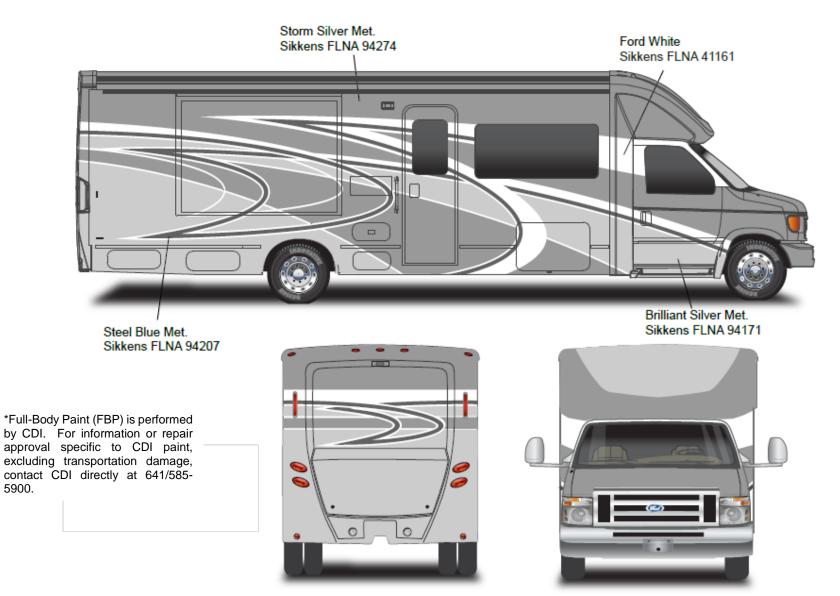

Painted by CDI\*

Pearl Silver Met. Sikkens FLNA 94181

Sandstone Met. Sikkens FLNA 94273-1

Forza - Full Body Paint Option Code 95E/Red Maple

Painted by CDI\*

Lt. Graystone Met. Sikkens FLNA 94313

\*Full-Body Paint (FBP) is performed by CDI. For information or repair approval specific to CDI paint, excluding transportation damage, contact CDI directly at 641/585-5900.

Sandalwood Met. Sikkens FLNA 94334

Forza - Full Body Paint Option Code 95F/Mahogany

Dk. Bronzemist Met. Sikkens FLNA 94344-1

Pewter Met Sikkens FLNA 94182

Forza - Full Body Paint Option Code 95G/Pewter

Painted by CDI\*

Ford Silver Met. Sikkens FLNA 94227

Black Mist Met. Sikkens FLNA 94194

Forza - Fall Body Paint Option Code 95H/Silver Pearl

Painted by CDI\*

Briliant Silver Met. Sikkens FLNA 94171

Pewter Pearl Met. Sikkens FLNA 94170-1

Forza - Full Body Paint Option Code 950/Silver Sky

Silver Sky Met. Sikkens FLNA 94208

Lt. Almond Met. Sikkens FLNA 94311

Journey - Full Body Paint Option Code 95C/Beachwood

Painted by CDI\*

White Met. Sikkens FLNA 94172-1