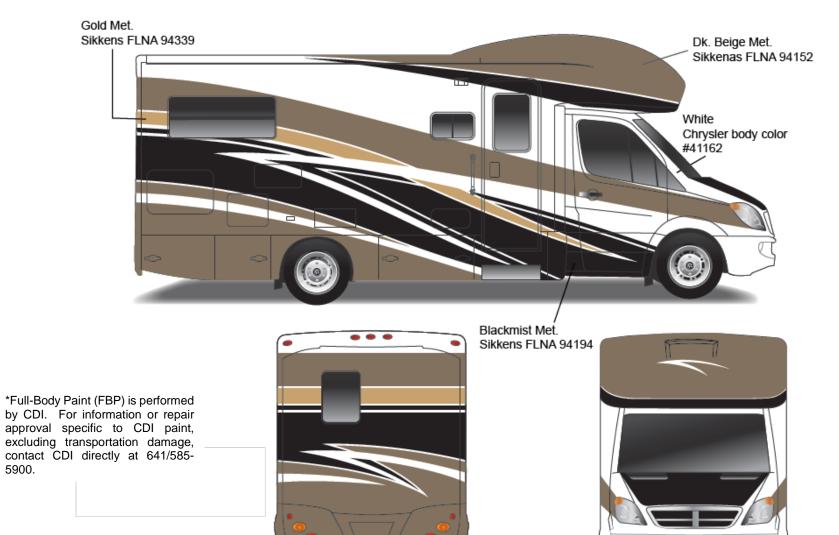

View - Full Body Paint Option Code 95C/Coffee

Painted by CDI\*

8

View - Full Body Paint Option Code 95E/Tuscan Sun

Painted by CDI\*

View - Full Body Paint Option Code 95F/Pumpkin Spice

Painted by CDI\*

View - Full Body Paint Option Code 95G/Bay Mist

Painted by CDI\*

View - Full Body Paint Option Code 95H/Iris

Painted by CDI\*

View - Full Body Paint Option Code 950/Beechwood

Painted by CDI\*

Option Code 92K – Echo Red