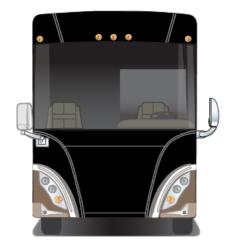

Sandalwood Met. Sikkens FLNA 94366-1

Journey - Full Body Paint Option Code 95E/Firethorn

Painted by CDI\*

Vintage Red Met. Sikkens FLNA 94190 Lt. Driftwood Met. Sikkens FLNA 94347

Journey - Full Body Paint Option Code 95F/Spiral Gray