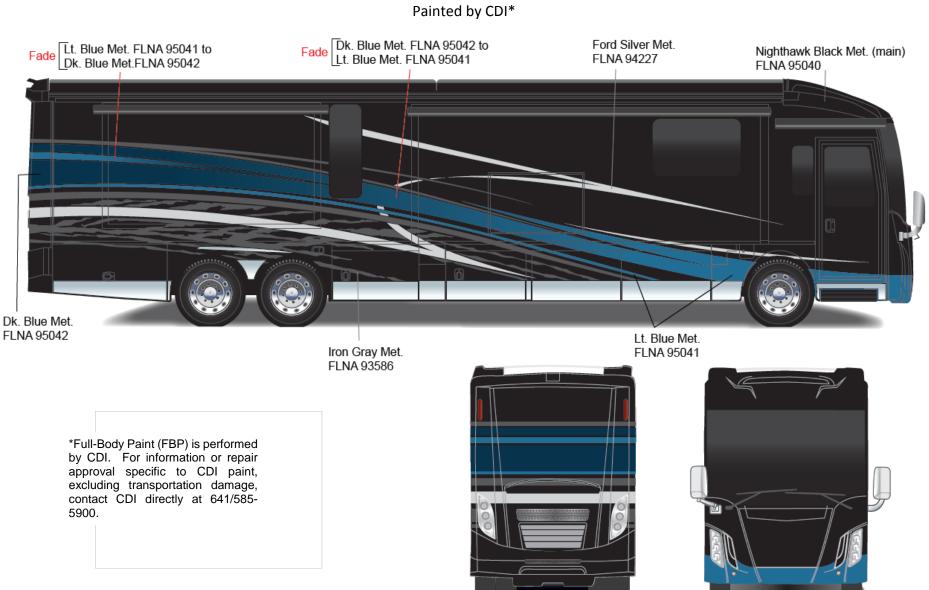

FLOA 94191
 FLNA 94181
 Dk.Spiral Gray Met. (main.)

White FLNA 40976

Lt. Spiral Gray Met. FLNA 94341







Grand Tour - Full Body Paint Option Code 95F/Merlot

Painted by CDI\*



by CDI. For information or repair approval specific to CDI paint, excluding transportation damage, contact CDI directly at 641/585-5900.





Grand Tour - Full Body Paint Option Code 95G/Platinum Painted by CDI\*

 

 Fare
 Silver Met. FLNA 9432 to Moist Silver Met. FLNA 94293
 Mojave Beige Met. FLNA 94197
 Silver Met. (main. FLNA 9434

> Fade: 94342 to 94293 to 94342



## Grand Tour - Fall Body Paint Option Code 95H/Dark Spiral Gray



## Grand Tour – Full Body Paint Option Code 9507/Sandstone



Grand Tour - Full Body Paint Option Code 95K/Bordeaux



Grand Tour - Full Body Paint Option Code 95M/Midnight