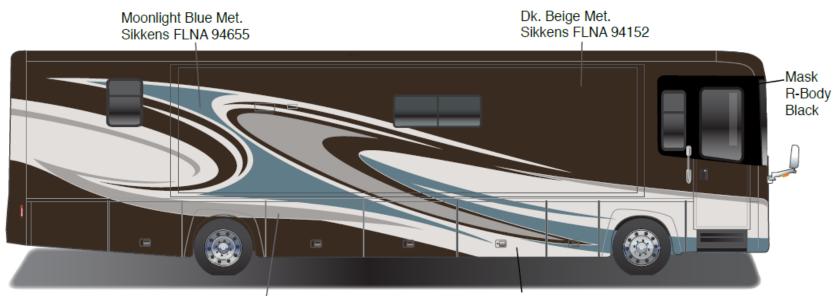

Journey - Full Body Paint Option Code 95H/Titanium

Painted by CDI\*

Mexican Red Met. Sikkens FLNA 94647

Modest Gray Met. Sikkens FLNA 95081

Journey - Full Body Paint Option Code 95J/Windveil

Painted by CDI\*