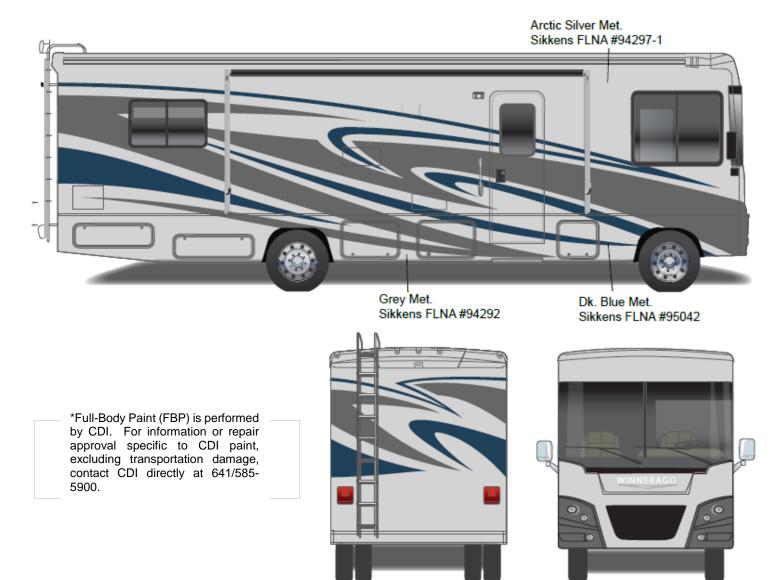

#### Graphics

Charcoal Metallic II – 20 Indigo Blue Metallic – 1410 Arctic White II – 478

Vista LX - Full Body Paint Option Code 95C/Cream

Painted by CDI\*

White Sikkens FLNA #40976

Vista LX - Fall Body Paint Option Code 95E/Arctic Silver

Painted by CDI\*

Vista LX - Full Body Paint Option Code 95F/Cayenne

Painted by CDI\*

Mexican Red Met. Sikkens FLNA #94647

Vista LX - Full Body Paint Option Code 95G/Dark Spiral Gray

Painted by CDI\*

Ford Silver Met. Sikkens FLNA #94227