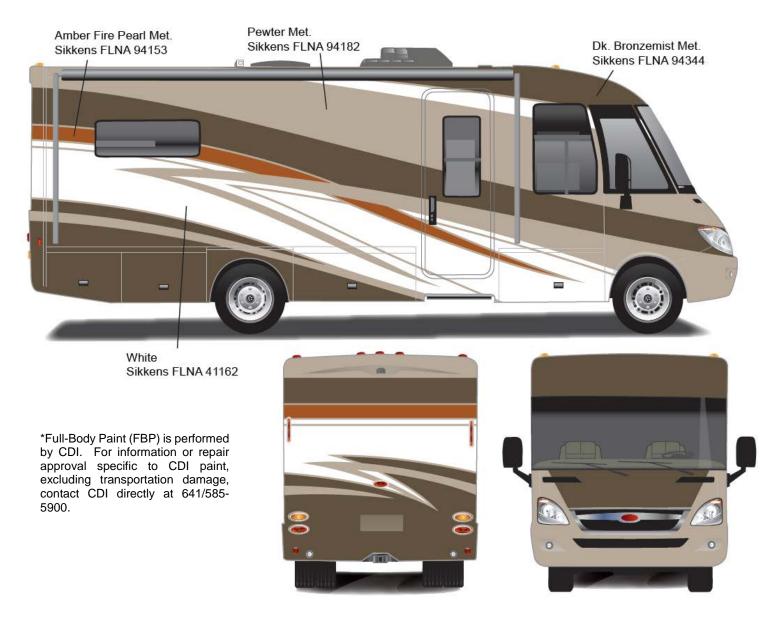

Adventurer - Full Body Paint Option Code 95G/Black Walnut

Painted by CDI\*

Painted by CDI\*

Adventurer - Full Body Paint Option Code 950/Titanium

Painted by CDI\*

Forza - Full Body Paint Option Code 95C/Sandstone

Painted by CDI\*

Pearl Silver Met. Sikkens FLNA 94181

Sandstone Met. Sikkens FLNA 94273-1

Forza - Full Body Paint Option Code 95E/Red Maple

Painted by CDI\*

Lt. Graystone Met. Sikkens FLNA 94313

\*Full-Body Paint (FBP) is performed by CDI. For information or repair approval specific to CDI paint, excluding transportation damage, contact CDI directly at 641/585-5900.