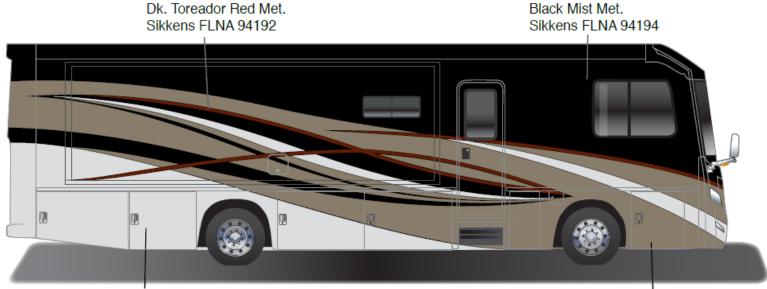

Via - Fall Body Paint Option Code 95C/Coffee

Black Mist Met. Sikkens FLNA 94194

Via - Fall Body Paint Option Code 95E/Tuscan Sun

.

Via - Full Body Paint Option Code 95F/Pumpkin Spice

Painted by CDI\*

Via - Fall Body Paint Option Code 95G/Bay Mist