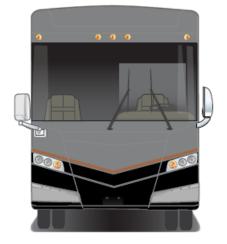

View - Full Body Paint Option Code 95C/Coffee

Painted by CDI\*

8

View - Full Body Paint Option Code 95E/Tuscan Sun

Painted by CDI\*

View - Full Body Paint Option Code 95F/Pumpkin Spice

Painted by CDI\*

View - Full Body Paint Option Code 95G/Bay Mist

Painted by CDI\*

View - Full Body Paint Option Code 95H/Iris

Painted by CDI\*

View - Full Body Paint Option Code 950/Beechwood

Painted by CDI\*

Option Code 92K – Echo Red