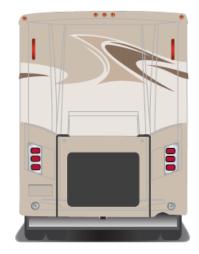

Adventurer - Full Body Paint Option Code 95G/Black Walnut

Painted by CDI\*

Painted by CDI\*

Adventurer - Full Body Paint Option Code 950/Titanium

Painted by CDI\*

Forza - Full Body Paint Option Code 95C/Sandstone

Painted by CDI\*

Pearl Silver Met. Sikkens FLNA 94181

Sandstone Met. Sikkens FLNA 94273-1

Forza - Full Body Paint Option Code 95E/Red Maple

Painted by CDI\*

Lt. Graystone Met. Sikkens FLNA 94313

\*Full-Body Paint (FBP) is performed by CDI. For information or repair approval specific to CDI paint, excluding transportation damage, contact CDI directly at 641/585-5900.