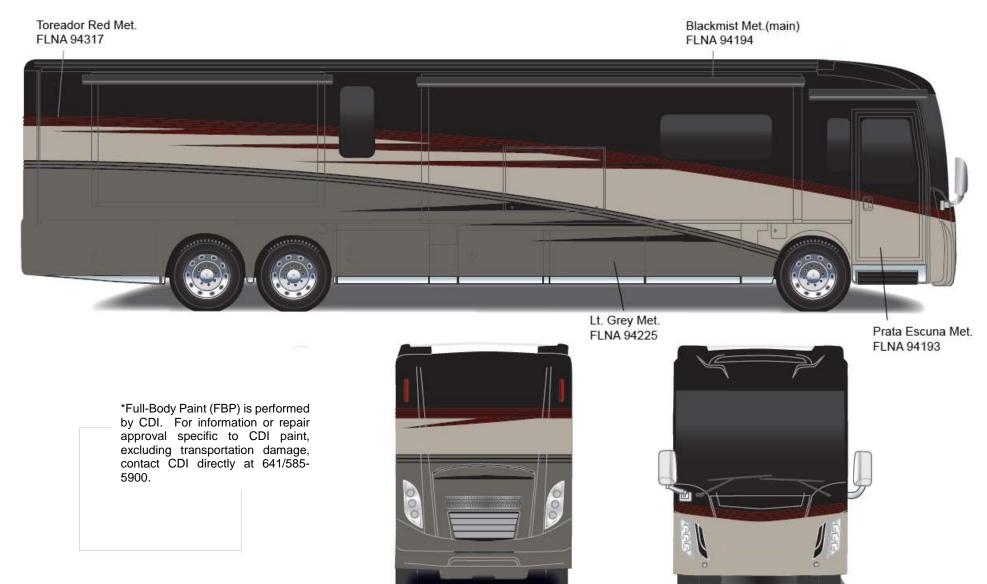

Shoreline Mist Met. Sikkens FLNA 94210

Silver Frost Met. Sikkens FLNA 94193

Tour - Full Body Paint Option Code 95C/Dark Spiral Gray

Painted by CDI\*

Tour - Full Body Paint Option Code 95E/Platinum

Painted by CDI\*