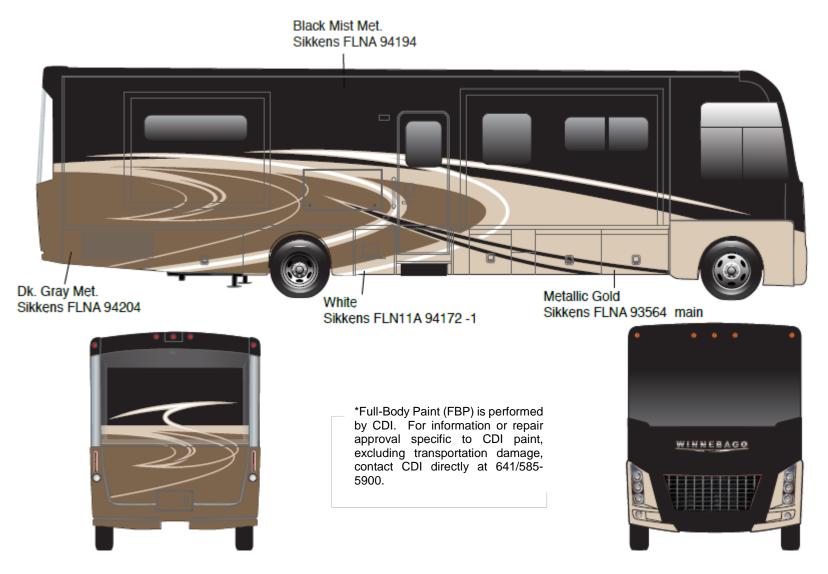

# Via – Fall Body Paint Option Code 95H/Iris

Painted by CDI\*

Adventurer - Full Body Paint Option Code 95C/Pewter Pearl

Painted by CDI\*

Adventurer - Full Body Paint Option Code 95E/Sapphire

Painted by CDI\*

Adventurer - Full Body Paint Option Code 95G/Black Walnut

Painted by CDI\*

Painted by CDI\*

Adventurer - Full Body Paint Option Code 950/Titanium

Painted by CDI\*

Forza - Full Body Paint Option Code 95C/Sandstone