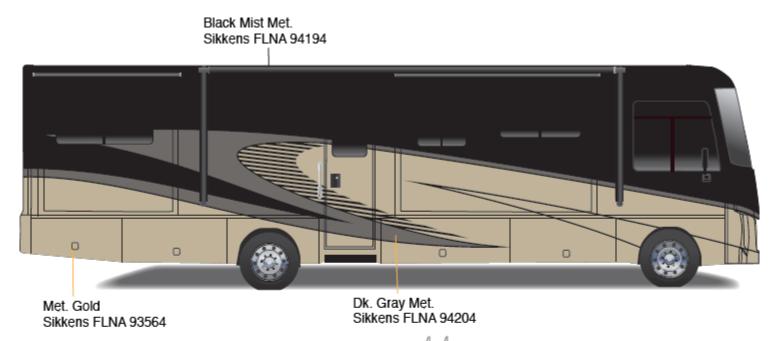

Sightseer - Full Body Paint Option Code 95F/Cream

Painted by CDI\*

Sightseer - Full Body Paint Option Code 95G/Cayenne

Painted by CDI\*

Black Mist Met. Sikkens FLNA 94194

Sienna Met. Sikkens FLNA 94667

Via - Fall Body Paint Option Code 95C/Coffee

Black Mist Met. Sikkens FLNA 94194

Via - Fall Body Paint Option Code 95E/Tuscan Sun

.

Via - Full Body Paint Option Code 95F/Pumpkin Spice

Painted by CDI\*

Via - Fall Body Paint Option Code 95G/Bay Mist