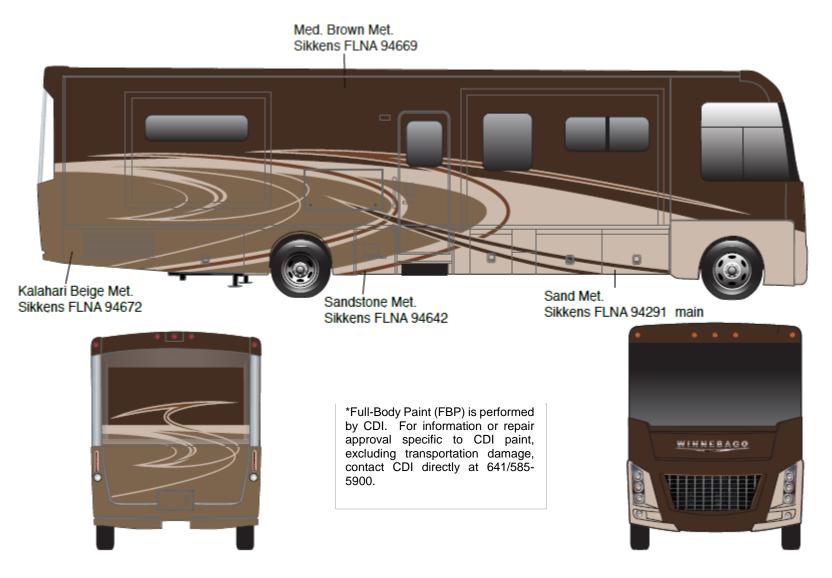

# Via – Fall Body Paint Option Code 95H/Iris

Painted by CDI\*

Adventurer - Full Body Paint Option Code 95C/Pewter Pearl

Painted by CDI\*

Adventurer - Full Body Paint Option Code 95E/Sapphire

Painted by CDI\*