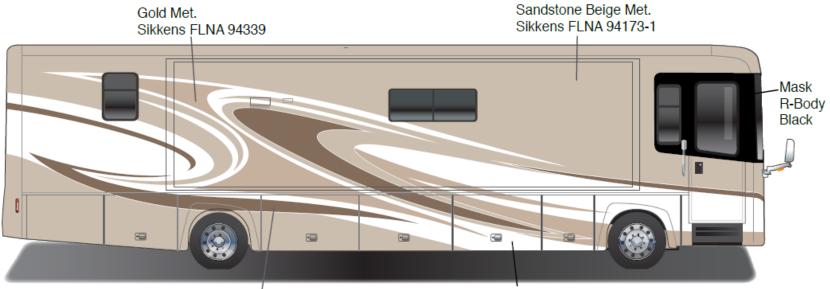

Adventurer - Full Body Paint Option Code 95G/Black Walnut

Painted by CDI\*

Painted by CDI\*

Adventurer - Full Body Paint Option Code 950/Titanium

Painted by CDI\*

Forza - Full Body Paint Option Code 95C/Sandstone

Painted by CDI\*

Pearl Silver Met. Sikkens FLNA 94181

Sandstone Met. Sikkens FLNA 94273-1

Forza - Full Body Paint Option Code 95E/Red Maple

Painted by CDI\*

Lt. Graystone Met. Sikkens FLNA 94313

\*Full-Body Paint (FBP) is performed by CDI. For information or repair approval specific to CDI paint, excluding transportation damage, contact CDI directly at 641/585-5900.