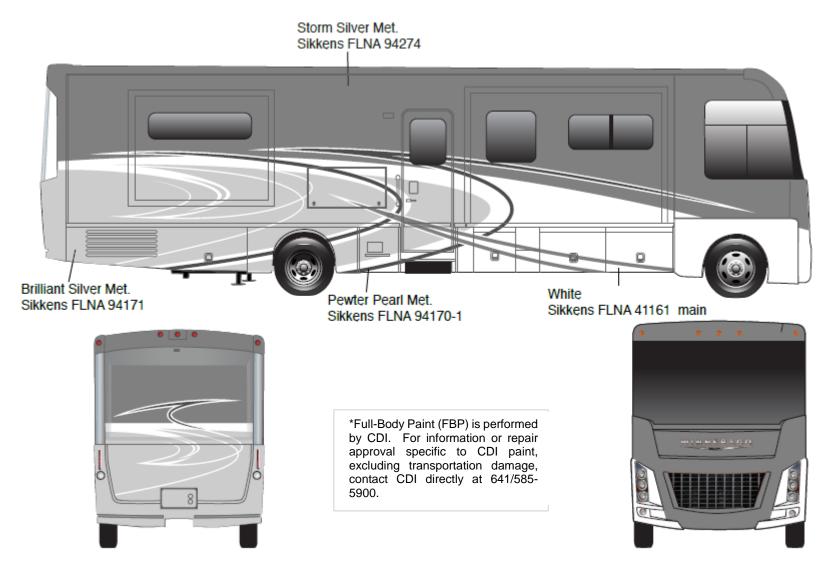

Adventurer - Full Body Paint Option Code 95G/Black Walnut

Painted by CDI\*

Painted by CDI\*

Adventurer - Full Body Paint Option Code 950/Titanium

Painted by CDI\*

Forza - Full Body Paint Option Code 95C/Sandstone

Painted by CDI\*

Pearl Silver Met. Sikkens FLNA 94181

Sandstone Met. Sikkens FLNA 94273-1

Forza - Full Body Paint Option Code 95E/Red Maple

Painted by CDI\*

Lt. Graystone Met. Sikkens FLNA 94313

\*Full-Body Paint (FBP) is performed by CDI. For information or repair approval specific to CDI paint, excluding transportation damage, contact CDI directly at 641/585-5900.