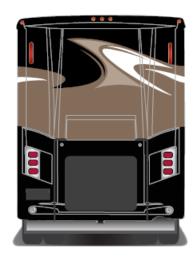

Sandalwood Met. Sikkens FLNA 94366-1

Journey - Full Body Paint Option Code 95E/Firethorn

Painted by CDI\*

Vintage Red Met. Sikkens FLNA 94190 Lt. Driftwood Met. Sikkens FLNA 94347

Journey - Full Body Paint Option Code 95F/Spiral Gray