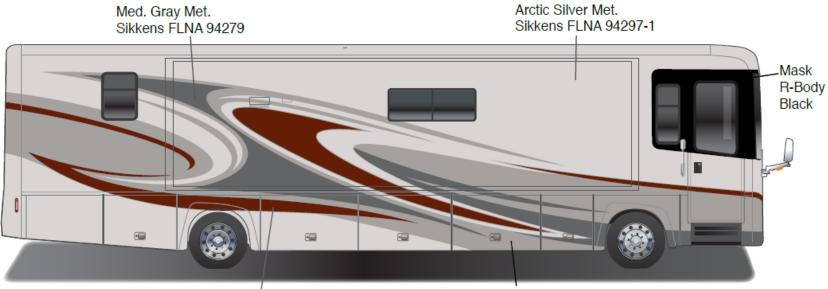

Forza - Full Body Paint Option Code 950/Silver Sky

Silver Sky Met. Sikkens FLNA 94208

Lt. Almond Met. Sikkens FLNA 94311

Journey - Full Body Paint Option Code 95C/Beachwood

Painted by CDI\*

White Met. Sikkens FLNA 94172-1

Sandalwood Met. Sikkens FLNA 94366-1

Journey - Full Body Paint Option Code 95E/Firethorn

Painted by CDI\*

Vintage Red Met. Sikkens FLNA 94190 Lt. Driftwood Met. Sikkens FLNA 94347

Journey - Full Body Paint Option Code 95F/Spiral Gray