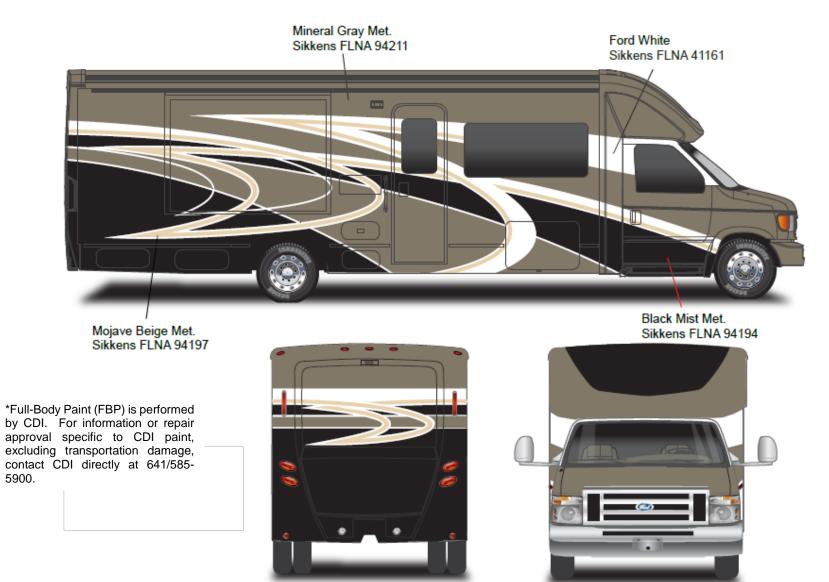

Forza - Full Body Paint Option Code 950/Silver Sky

Silver Sky Met. Sikkens FLNA 94208

Lt. Almond Met. Sikkens FLNA 94311

Journey - Full Body Paint Option Code 95C/Beachwood

Painted by CDI\*

White Met. Sikkens FLNA 94172-1