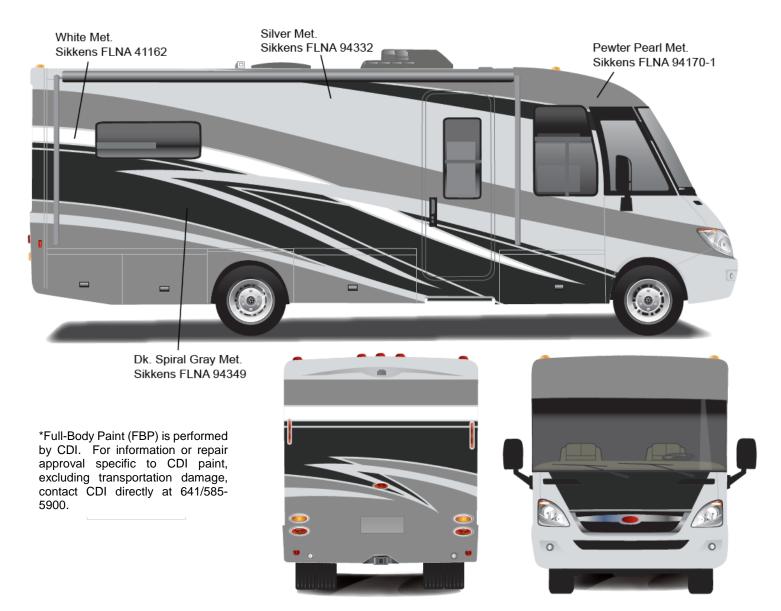

Forza - Full Body Paint Option Code 950/Silver Sky

Silver Sky Met. Sikkens FLNA 94208

Lt. Almond Met. Sikkens FLNA 94311

Journey - Full Body Paint Option Code 95C/Beachwood

Painted by CDI\*

White Met. Sikkens FLNA 94172-1

Sandalwood Met. Sikkens FLNA 94366-1

Journey - Full Body Paint Option Code 95E/Firethorn

Painted by CDI\*

Vintage Red Met. Sikkens FLNA 94190 Lt. Driftwood Met. Sikkens FLNA 94347

Journey - Full Body Paint Option Code 95F/Spiral Gray