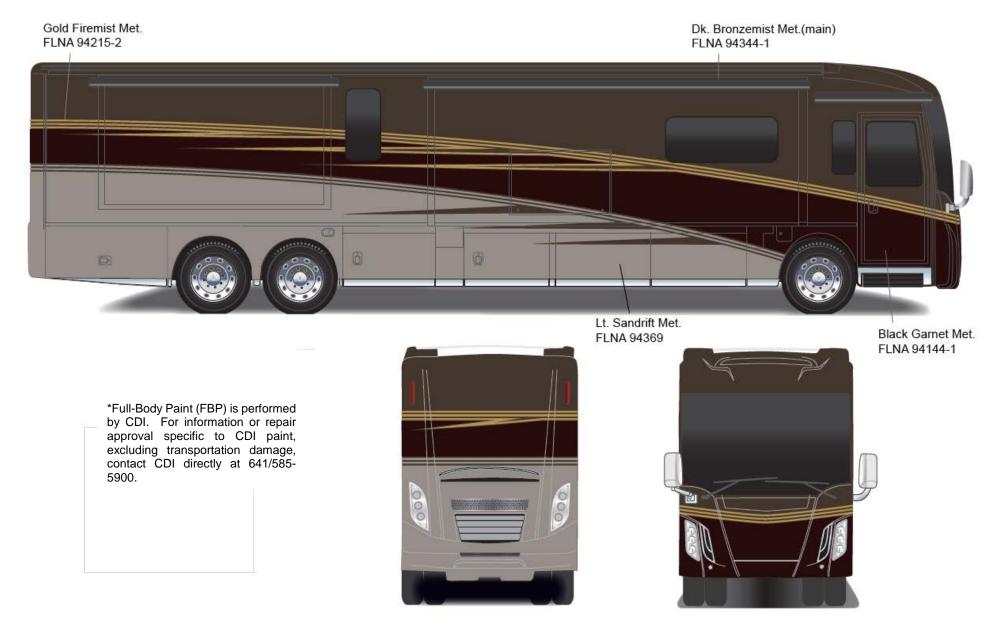

Sandalwood Met. Sikkens FLNA 94334

Forza - Full Body Paint Option Code 95F/Mahogany

Dk. Bronzemist Met. Sikkens FLNA 94344-1

Pewter Met Sikkens FLNA 94182

Forza - Full Body Paint Option Code 95G/Pewter

Painted by CDI\*