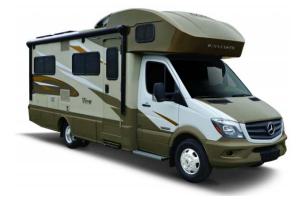

#### Graphics

Bright Silver Metallic – H9672K Black Metallic – 995327 Red Candy Flash Metallic – 450

Aspect - Fall Body Paint Option Code 95C/Coffee

Painted by CDI\*

5900.

Aspect - Full Body Paint Option Code 95F/Sierra

Painted by CDI\*

Aspect - Full Body Paint Option Code 95G/Smoke

Painted by CDI\*

Sightseer - Full Body Paint Option Code 95C/Black Walnut

Painted by CDI\*

Sightseer - Full Body Paint Option Code 95E/Cloud

Painted by CDI\*