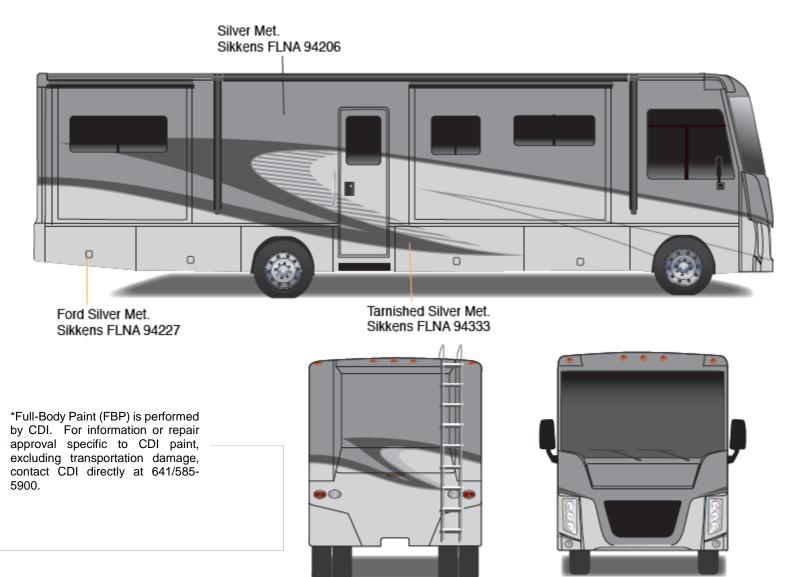

Painted by CDI\*

Vista LX - Full Body Paint Option Code 95F/Cayenne

Painted by CDI\*

Mexican Red Met. Sikkens FLNA #94647

Vista LX - Full Body Paint Option Code 95G/Dark Spiral Gray

Painted by CDI\*

Ford Silver Met. Sikkens FLNA #94227

Ford Silver Met. Sikkens FLNA 94227

Black Mist Met. Sikkens FLNA 94194

Forza - Fall Body Paint Option Code 95H/Silver Pearl

Painted by CDI\*

Briliant Silver Met. Sikkens FLNA 94171

Pewter Pearl Met. Sikkens FLNA 94170-1