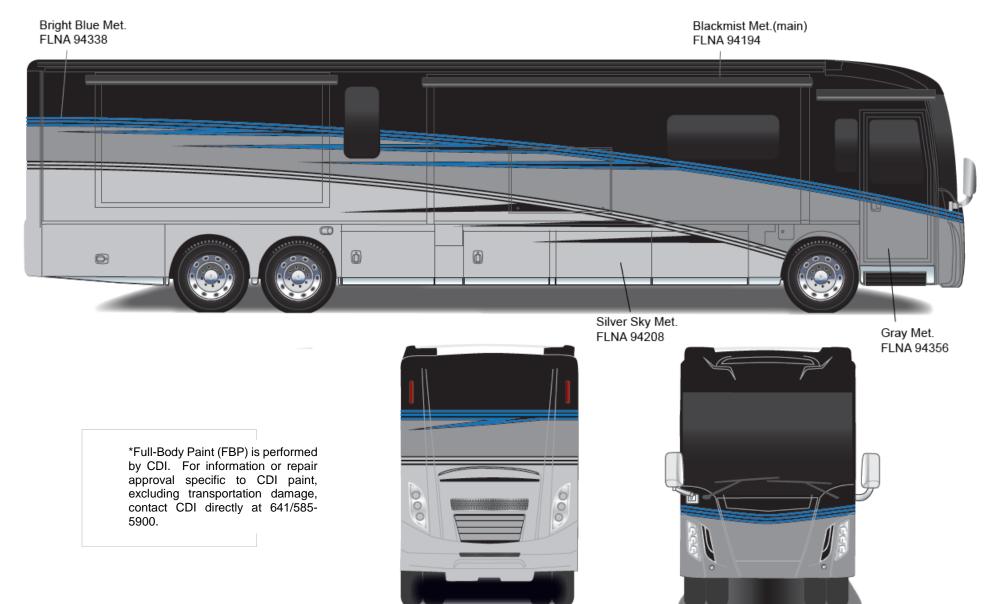

Forza - Full Body Paint Option Code 950/Silver Sky

Silver Sky Met. Sikkens FLNA 94208

Lt. Almond Met. Sikkens FLNA 94311

Journey - Full Body Paint Option Code 95C/Beachwood

Painted by CDI\*

White Met. Sikkens FLNA 94172-1