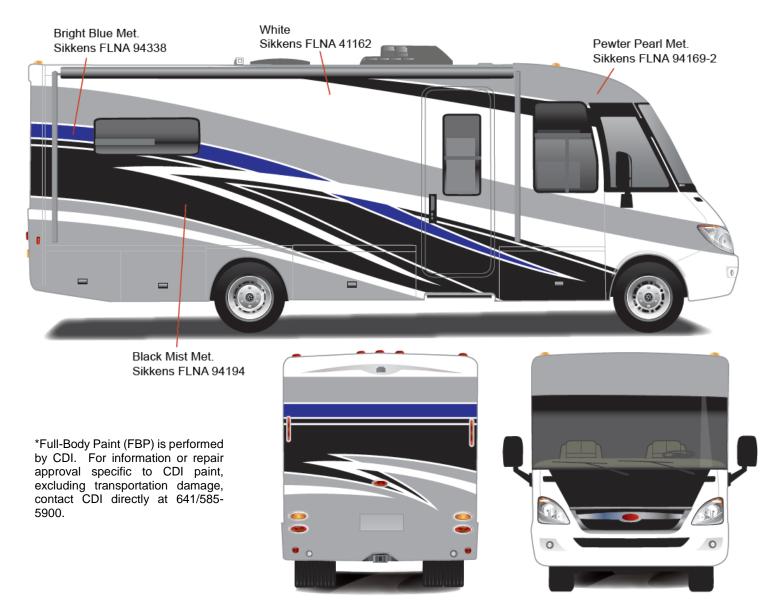

# Via – Fall Body Paint Option Code 95H/Iris

Painted by CDI\*

Adventurer - Full Body Paint Option Code 95C/Pewter Pearl

Painted by CDI\*

Adventurer - Full Body Paint Option Code 95E/Sapphire

Painted by CDI\*