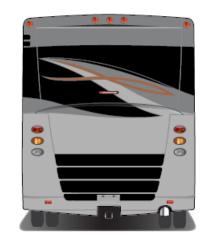

View - Full Body Paint Option Code 95C/Coffee

Painted by CDI\*

8

View - Full Body Paint Option Code 95E/Tuscan Sun

Painted by CDI\*

View - Full Body Paint Option Code 95F/Pumpkin Spice

Painted by CDI\*

View - Full Body Paint Option Code 95G/Bay Mist

Painted by CDI\*

View - Full Body Paint Option Code 95H/Iris

Painted by CDI\*

View - Full Body Paint Option Code 950/Beechwood

Painted by CDI\*

Option Code 92K – Echo Red