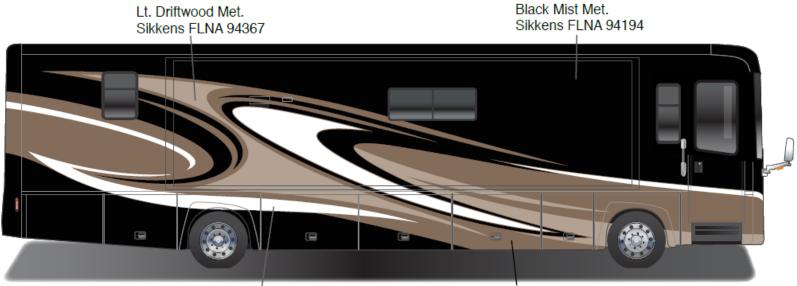

Sandalwood Met. Sikkens FLNA 94366-1

Journey - Full Body Paint Option Code 95E/Firethorn

Painted by CDI\*

Vintage Red Met. Sikkens FLNA 94190 Lt. Driftwood Met. Sikkens FLNA 94347

Journey - Full Body Paint Option Code 95F/Spiral Gray