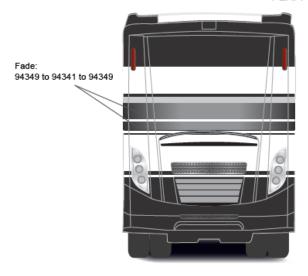

 Fade
 Dk.Spiral Gray Met. FLNA 94349
 Pearl Silver Met.
 Dk.Spiral Gray Met. (main.)

 FLNA 94181
 FLNA 94181
 Dk.Spiral Gray Met. (main.)

 FLOA 94191
 FLNA 94181
 Dk.Spiral Gray Met. (main.)

White FLNA 40976