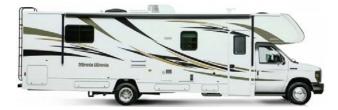

|  | 28D | WINDOW BLINDS_(3) CAB     |
| 23N | COMPARTMENT TRAY SLIDEOUT                                         | 24B | FBP AUTUMN FROST            | 11 | 29B                                                                     | WATER PURIFIER              |  | 29Z | A/C 14,800 - HEAT PUMP    |
| 282 | SOLAR PANEL - 100 WATT                                            | 35T | VALANCE PANEL TRIM-SST      |    | 33F                                                                     | GEN-3.2 KW ONAN DIESEL      |  | 401 | INVERTER-DC/AC, 1000 WATT |

Full-Body Paint (FBP) is performed by CDI, a company adjacent to the Winnebago Industries factory. For information or repair approval specific to CDI paint, excluding transportation damage, contact CDI directly at 641-585-5900.

Minnie Winnie



**Option Code 17A – Polar Tuscan Gold** 

#### **Main Body Color**

Bright White – B8951

#### Graphics

Tuscan Gold Metallic – 995150 Black Metallic – 995327 Taupe – 995125



**Option Code 37A – Tuscan Gold Champagne** 

Cab Bright White – B8951

Main Color Champagne – 890289K

#### Graphics

Tuscan Gold Metallic – 995150 Black Metallic – 995327 Taupe – 995125 Bright White II – 990923



**Option Code 36D - Bronzemist** 

Cab Bright White – B8951

Main Color Champagne – 890289K

Upper & Lower Body Bronzemist Metallic – 817229K

#### Graphics

Tuscan Gold Metallic – 995150 Black Metallic – 995327 Taupe – 995125 Bright White II – 990923





Option Code 26H – Magnetic

#### Cab/Body

Magnetic – 88653K

#### Sidewall

Champagne – 890289K

#### Graphics

Tabasco Pearl Metallic – 550949K Bl