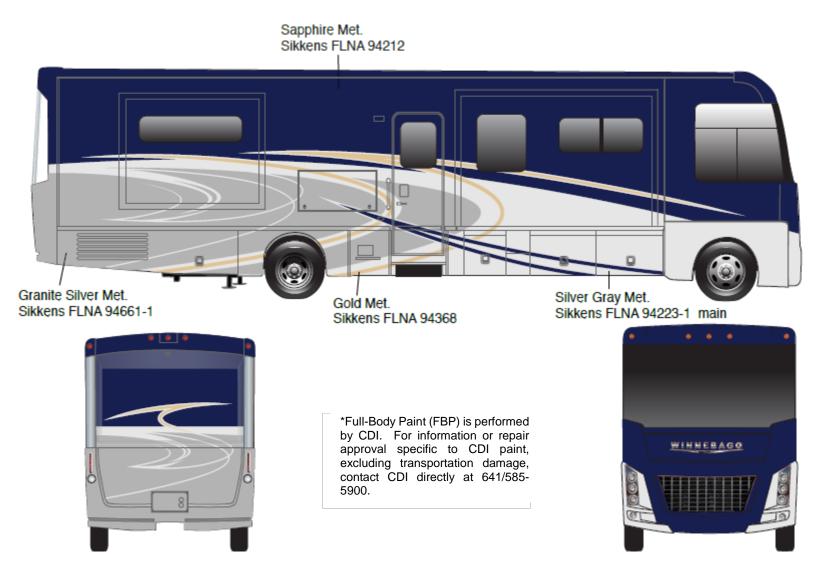

# Via – Fall Body Paint Option Code 95H/Iris

Painted by CDI\*

Adventurer - Full Body Paint Option Code 95C/Pewter Pearl

Painted by CDI\*

Adventurer - Full Body Paint Option Code 95E/Sapphire

Painted by CDI\*