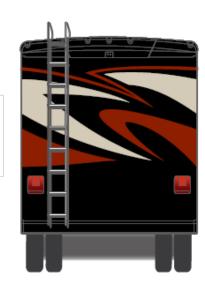

Sandalwood Met. Sikkens FLNA 94366-1

Journey - Full Body Paint Option Code 95E/Firethorn

Painted by CDI\*

Vintage Red Met. Sikkens FLNA 94190 Lt. Driftwood Met. Sikkens FLNA 94347

Journey - Full Body Paint Option Code 95F/Spiral Gray