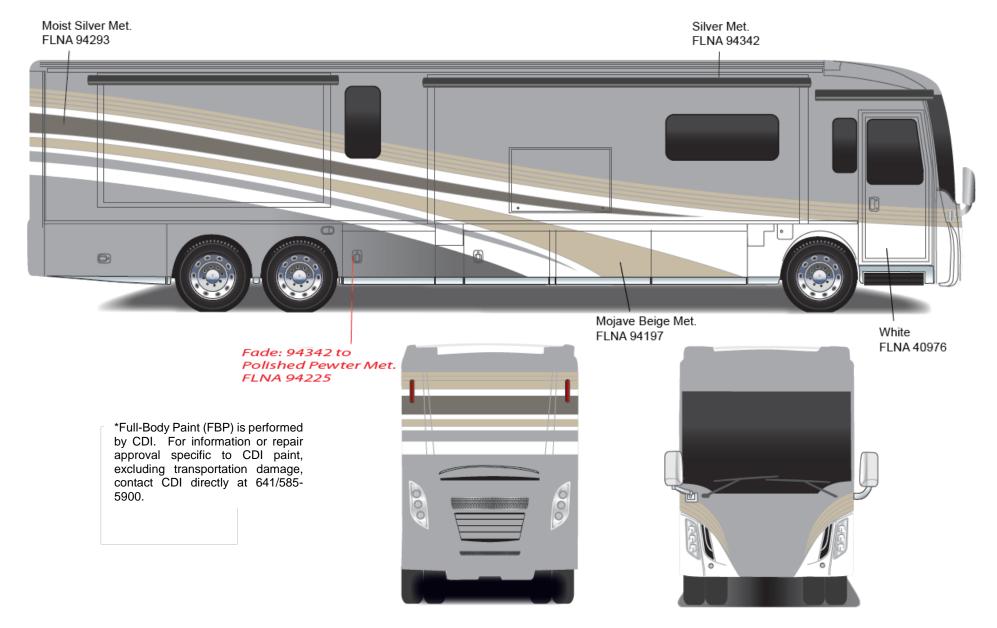

Grand Tour - Full Body Paint Option Code 95G/Platinum Painted by CDI\*

 Fare
 Silver Met. FLNA 9432 to Moist Silver Met. FLNA 94293
 Mojave Beige Met. FLNA 94197
 Silver Met. (main. FLNA 9434

> Fade: 94342 to 94293 to 94342