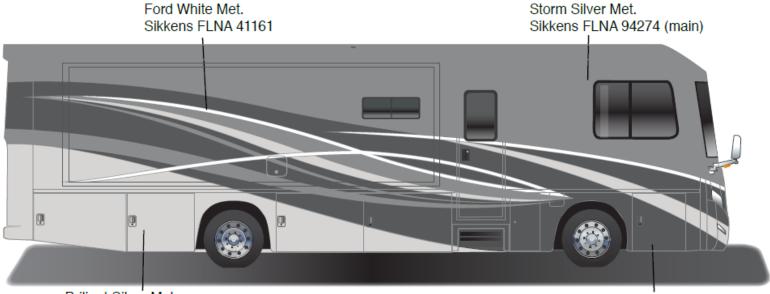

View - Full Body Paint Option Code 95C/Coffee

Painted by CDI\*

8

View - Full Body Paint Option Code 95E/Tuscan Sun

Painted by CDI\*

View - Full Body Paint Option Code 95F/Pumpkin Spice

Painted by CDI\*

View - Full Body Paint Option Code 95G/Bay Mist

Painted by CDI\*

View - Full Body Paint Option Code 95H/Iris

Painted by CDI\*

View - Full Body Paint Option Code 950/Beechwood

Painted by CDI\*

Option Code 92K – Echo Red