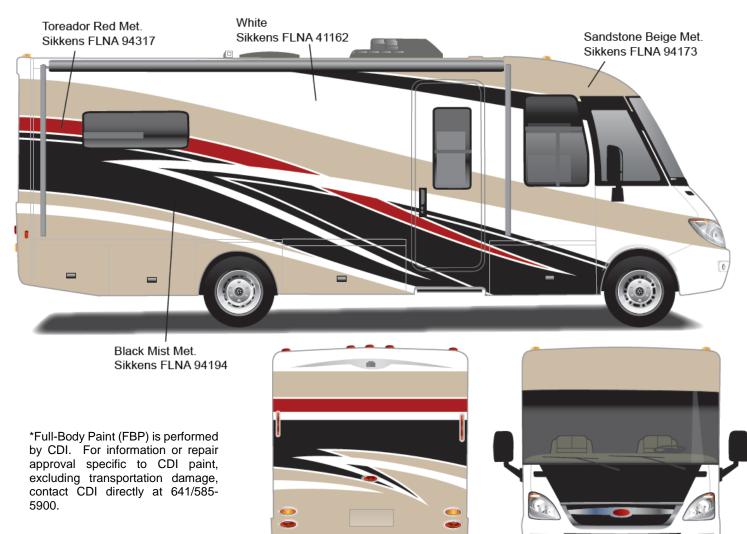

Via - Fall Body Paint Option Code 95C/Coffee

Black Mist Met. Sikkens FLNA 94194

Via - Fall Body Paint Option Code 95E/Tuscan Sun

.

Via - Full Body Paint Option Code 95F/Pumpkin Spice

Painted by CDI\*

Via - Fall Body Paint Option Code 95G/Bay Mist

Painted by CDI\*