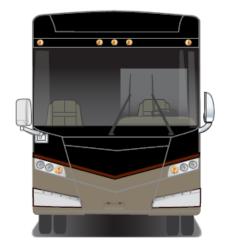

View - Full Body Paint Option Code 95C/Coffee

Painted by CDI\*

8

View - Full Body Paint Option Code 95E/Tuscan Sun

Painted by CDI\*

View - Full Body Paint Option Code 95F/Pumpkin Spice

Painted by CDI\*

View - Full Body Paint Option Code 95G/Bay Mist