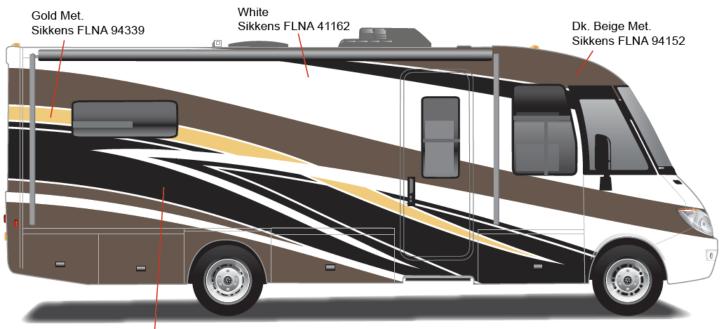

Forza - Full Body Paint Option Code 950/Silver Sky

Silver Sky Met. Sikkens FLNA 94208

Lt. Almond Met. Sikkens FLNA 94311

Journey - Full Body Paint Option Code 95C/Beachwood

Painted by CDI\*

White Met. Sikkens FLNA 94172-1

Sandalwood Met. Sikkens FLNA 94366-1

Journey - Full Body Paint Option Code 95E/Firethorn

Painted by CDI\*

Vintage Red Met. Sikkens FLNA 94190 Lt. Driftwood Met. Sikkens FLNA 94347

Journey - Full Body Paint Option Code 95F/Spiral Gray