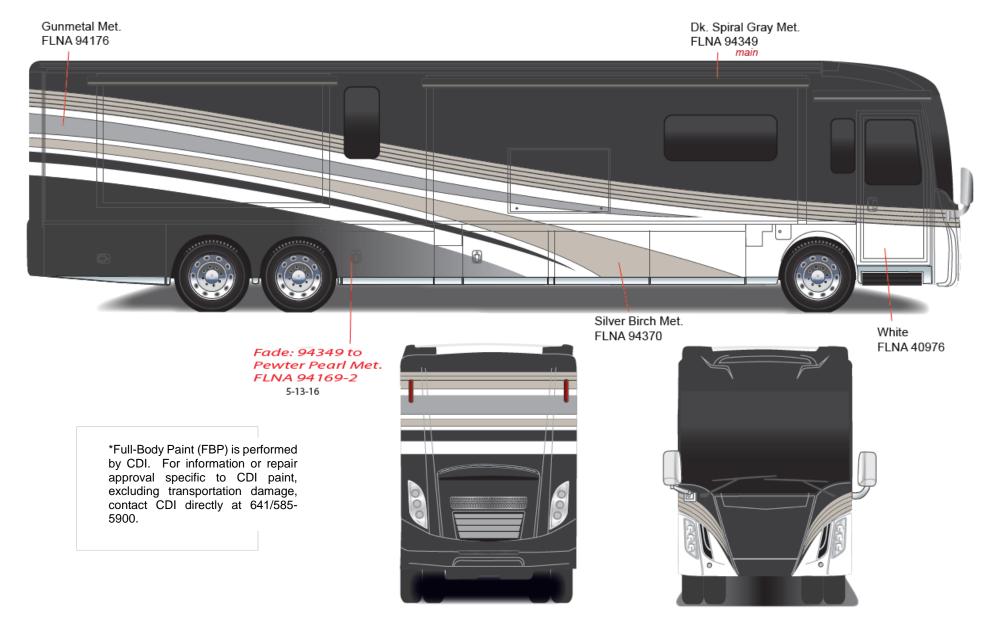

Painted by CDI\*

Silver Birch Met. Sikkens FLNA 94370

White Sikkens FLNA 40976 main

Journey - Full Body Paint Option Code 95G/Sandstone

Painted by CDI\*

Sandalwood Met. Sikkens FLNA 94366-1

Cool Vanilla Met. Sikkens FLNA 41229

 Fade
 Dk.Spiral Gray Met. FLNA 94349
 Pearl Silver Met.
 Dk.Spiral Gray Met. (main.)

 FLNA 94181
 FLNA 94181
 Dk.Spiral Gray Met. (main.)

 FLOA 94191
 FLNA 94181
 Dk.Spiral Gray Met. (main.)

White FLNA 40976