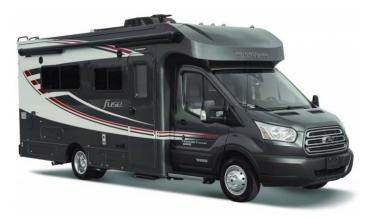

View - Full Body Paint Option Code 95C/Coffee

Painted by CDI\*

8

View - Full Body Paint Option Code 95E/Tuscan Sun

Painted by CDI\*

View - Full Body Paint Option Code 95F/Pumpkin Spice

Painted by CDI\*

View - Full Body Paint Option Code 95G/Bay Mist

Painted by CDI\*

View - Full Body Paint Option Code 95H/Iris

Painted by CDI\*

View - Full Body Paint Option Code 950/Beechwood

Painted by CDI\*

Option Code 92K – Echo Red