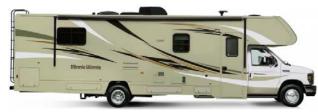

| WATER PURIFIER              |  | 29Z | A/C 14,800 - HEAT PUMP    |
| 282 | SOLAR PANEL - 100 WATT                                            | 35T | VALANCE PANEL TRIM-SST      |    | 33F                                                                     | GEN-3.2 KW ONAN DIESEL      |  | 401 | INVERTER-DC/AC, 1000 WATT |

Full-Body Paint (FBP) is performed by CDI, a company adjacent to the Winnebago Industries factory. For information or repair approval specific to CDI paint, excluding transportation damage, contact CDI directly at 641-585-5900.

Minnie Winnie



**Option Code 17A – Polar Tuscan Gold** 

#### **Main Body Color**

Bright White – B8951

#### Graphics

Tuscan Gold Metallic – 995150 Black Metallic – 995327 Taupe – 995125



**Option Code 37A – Tuscan Gold Champagne** 

Cab Bright White – B8951

Main Color Champagne – 890289K

#### Graphics

Tuscan Gold Metallic – 995150 Black Metallic – 995327 Taupe – 995125 Bright White II – 990923



**Option Code 36D - Bronzemist** 

Cab Bright White – B8951

Main Color Champagne – 890289K

Upper & Lower Body Bronzemist Metallic – 817229K

#### Graphics

Tuscan Gold Metallic – 995150 Black Metallic – 995327 Taupe – 995125 Bright White II – 990923





Option Code 26H – Magnetic

#### Cab/Body

Magnetic – 88653K

#### Sidewall

Champagne – 890289K

#### Graphics

Tabasco Pearl Metallic – 550949K Black Metallic – DM358K Magnetic Metallic – 88653K

## View



**Option Code 36D – Copper Canyon** 

Sprinter Cab Portion Arctic White - 741883

Main Body Color Champagne – 890289