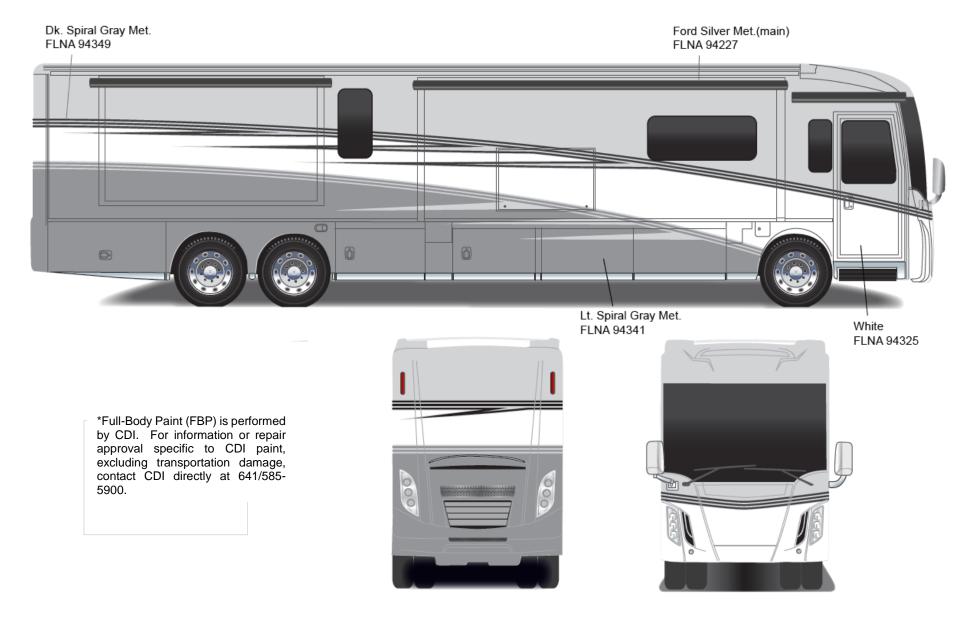

Painted by CDI\*

Silver Birch Met. Sikkens FLNA 94370

White Sikkens FLNA 40976 main

Journey - Full Body Paint Option Code 95G/Sandstone

Painted by CDI\*

Sandalwood Met. Sikkens FLNA 94366-1

Cool Vanilla Met. Sikkens FLNA 41229