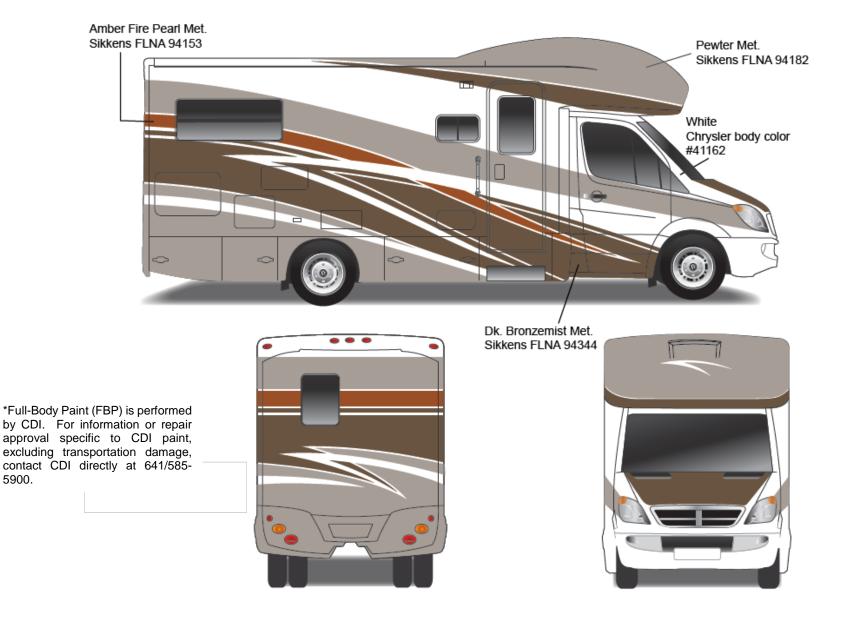

View - Full Body Paint Option Code 95C/Coffee

Painted by CDI\*

8

View - Full Body Paint Option Code 95E/Tuscan Sun

Painted by CDI\*

View - Full Body Paint Option Code 95F/Pumpkin Spice

Painted by CDI\*

View - Full Body Paint Option Code 95G/Bay Mist

Painted by CDI\*

View - Full Body Paint Option Code 95H/Iris

Painted by CDI\*

View - Full Body Paint Option Code 950/Beechwood

Painted by CDI\*

Option Code 92K – Echo Red