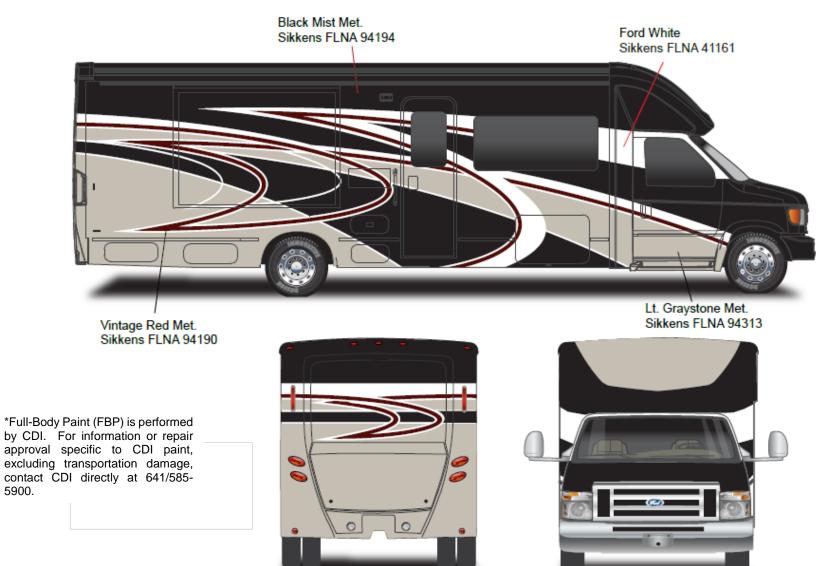

Painted by CDI\*

Pearl Silver Met. Sikkens FLNA 94181

Sandstone Met. Sikkens FLNA 94273-1

Forza - Full Body Paint Option Code 95E/Red Maple

Painted by CDI\*

Lt. Graystone Met. Sikkens FLNA 94313

\*Full-Body Paint (FBP) is performed by CDI. For information or repair approval specific to CDI paint, excluding transportation damage, contact CDI directly at 641/585-5900.