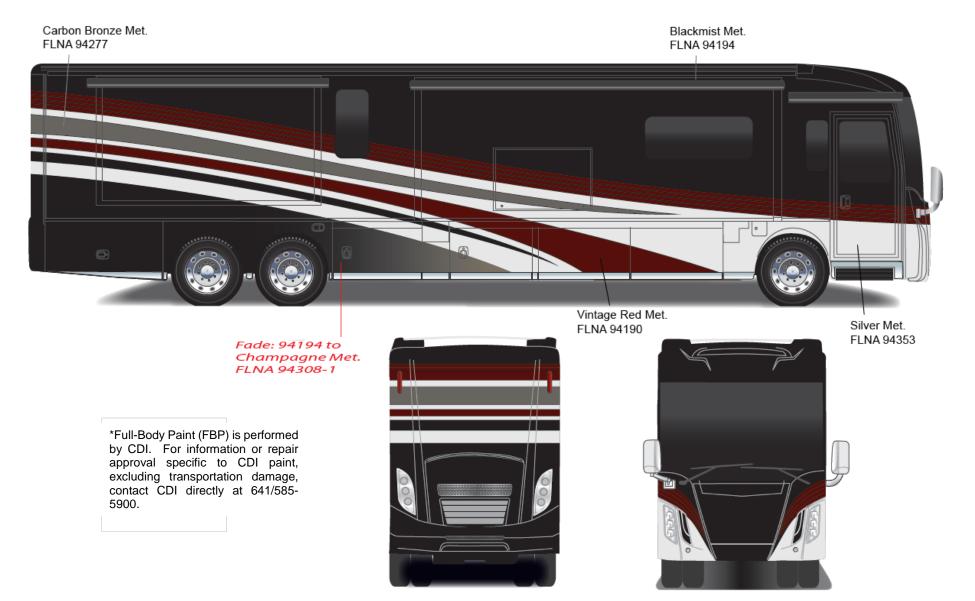

Sandalwood Met. Sikkens FLNA 94366-1

Journey - Full Body Paint Option Code 95E/Firethorn

Painted by CDI\*

Vintage Red Met. Sikkens FLNA 94190 Lt. Driftwood Met. Sikkens FLNA 94347

Journey - Full Body Paint Option Code 95F/Spiral Gray