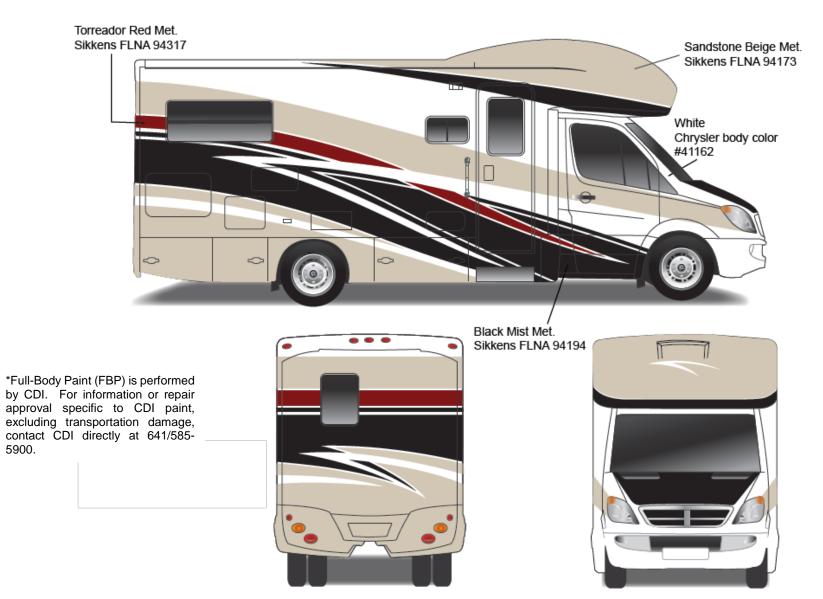

View - Full Body Paint Option Code 95C/Coffee

Painted by CDI\*

8

View - Full Body Paint Option Code 95E/Tuscan Sun

Painted by CDI\*

View - Full Body Paint Option Code 95F/Pumpkin Spice

Painted by CDI\*

View - Full Body Paint Option Code 95G/Bay Mist

Painted by CDI\*

View - Full Body Paint Option Code 95H/Iris

Painted by CDI\*

View - Full Body Paint Option Code 950/Beechwood

Painted by CDI\*

Option Code 92K – Echo Red