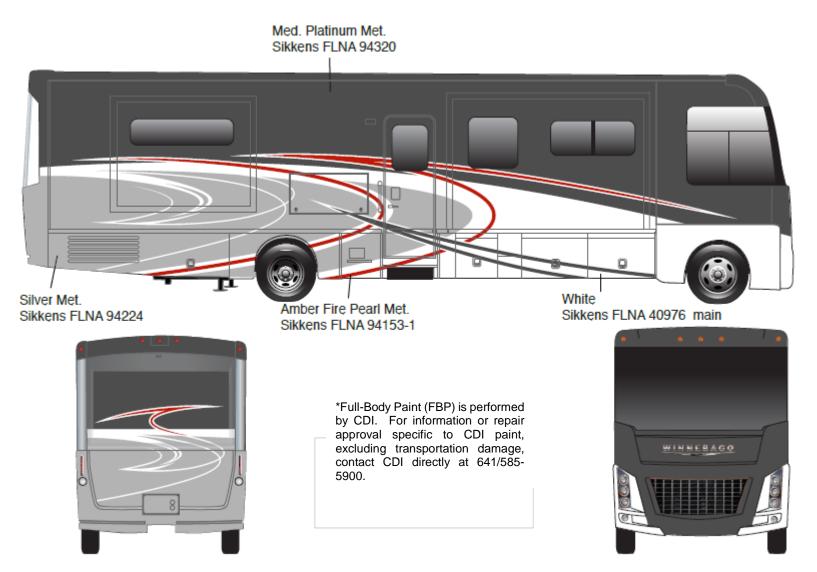

Adventurer - Full Body Paint Option Code 95G/Black Walnut

Painted by CDI\*

Painted by CDI\*

Adventurer - Full Body Paint Option Code 950/Titanium

Painted by CDI\*

Forza - Full Body Paint Option Code 95C/Sandstone