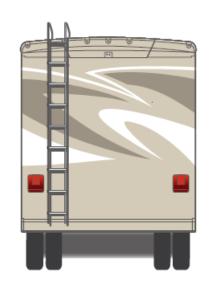

Painted by CDI\*

Pearl Silver Met. Sikkens FLNA 94181

Sandstone Met. Sikkens FLNA 94273-1

Forza - Full Body Paint Option Code 95E/Red Maple

Painted by CDI\*

Lt. Graystone Met. Sikkens FLNA 94313

\*Full-Body Paint (FBP) is performed by CDI. For information or repair approval specific to CDI paint, excluding transportation damage, contact CDI directly at 641/585-5900.

Sandalwood Met. Sikkens FLNA 94334

Forza - Full Body Paint Option Code 95F/Mahogany

Dk. Bronzemist Met. Sikkens FLNA 94344-1

Pewter Met Sikkens FLNA 94182

Forza - Full Body Paint Option Code 95G/Pewter

Painted by CDI\*