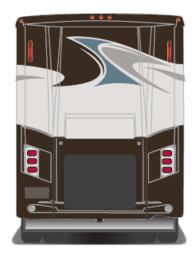

Painted by CDI\*

Silver Birch Met. Sikkens FLNA 94370

White Sikkens FLNA 40976 main

Journey - Full Body Paint Option Code 95G/Sandstone

Painted by CDI\*

Sandalwood Met. Sikkens FLNA 94366-1

Cool Vanilla Met. Sikkens FLNA 41229