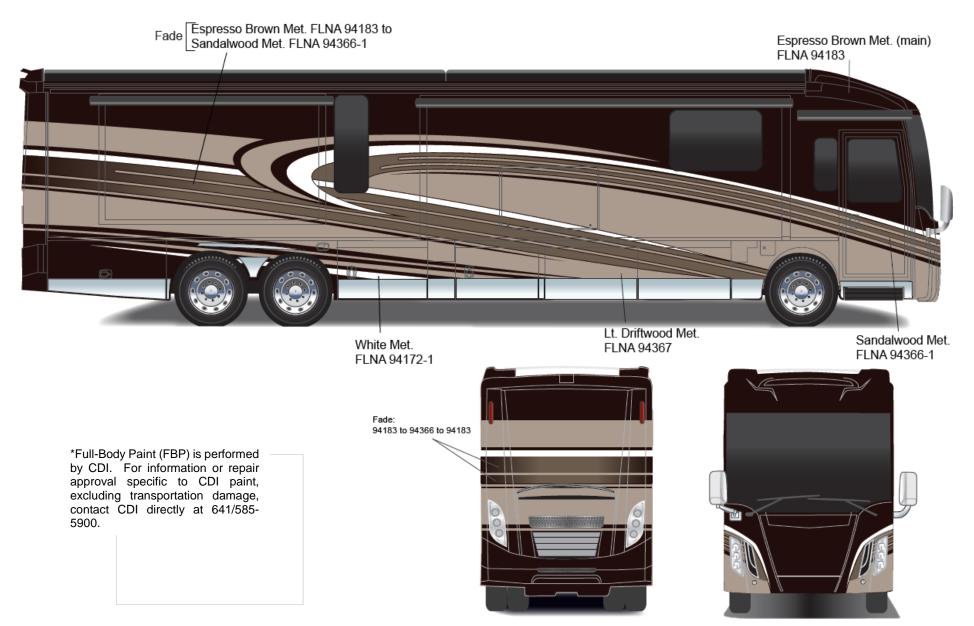

Forza - Full Body Paint Option Code 950/Silver Sky

Silver Sky Met. Sikkens FLNA 94208

Lt. Almond Met. Sikkens FLNA 94311

Journey - Full Body Paint Option Code 95C/Beachwood

Painted by CDI\*

White Met. Sikkens FLNA 94172-1

Sandalwood Met. Sikkens FLNA 94366-1

Journey - Full Body Paint Option Code 95E/Firethorn

Painted by CDI\*

Vintage Red Met. Sikkens FLNA 94190 Lt. Driftwood Met. Sikkens FLNA 94347

Journey - Full Body Paint Option Code 95F/Spiral Gray