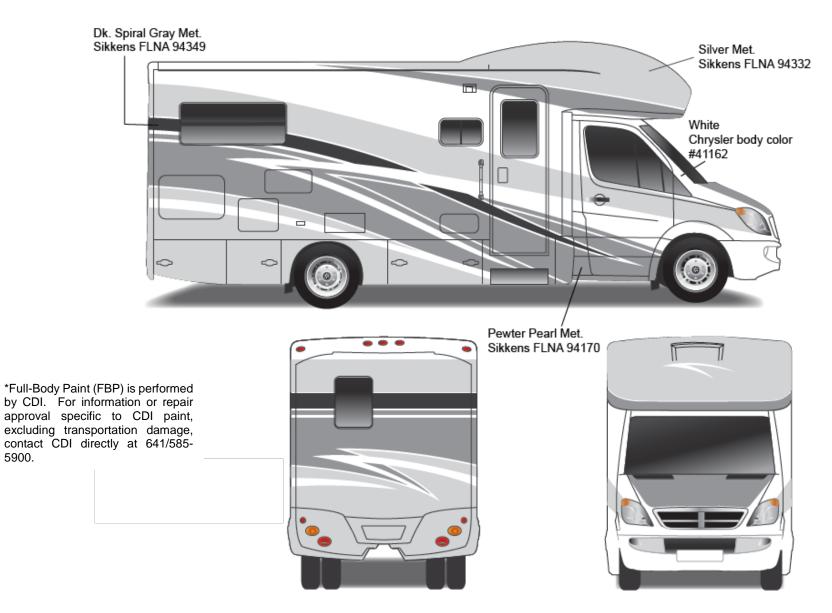

View - Full Body Paint Option Code 95C/Coffee

Painted by CDI\*

8

View - Full Body Paint Option Code 95E/Tuscan Sun

Painted by CDI\*

View - Full Body Paint Option Code 95F/Pumpkin Spice

Painted by CDI\*

View - Full Body Paint Option Code 95G/Bay Mist

Painted by CDI\*

View - Full Body Paint Option Code 95H/Iris

Painted by CDI\*

View - Full Body Paint Option Code 950/Beechwood

Painted by CDI\*

Option Code 92K – Echo Red