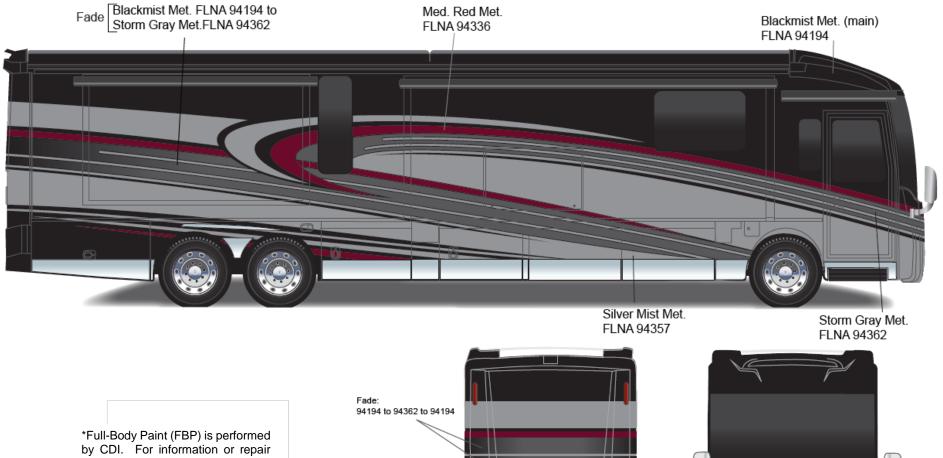

Sightseer - Full Body Paint Option Code 95F/Cream

Painted by CDI\*

Sightseer - Full Body Paint Option Code 95G/Cayenne

Painted by CDI\*

Black Mist Met. Sikkens FLNA 94194

Sienna Met. Sikkens FLNA 94667

## Grand Tour - Fall Body Paint Option Code 95H/Dark Spiral Gray