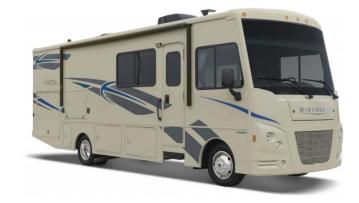

Minnie Winnie

**Option Code 17A – Polar Tuscan Gold** 

#### **Main Body Color**

Bright White – B8951

#### Graphics

Tuscan Gold Metallic – 995150 Black Metallic – 995327 Taupe – 995125

**Option Code 37A – Tuscan Gold Champagne** 

Cab Bright White – B8951

Main Color Champagne – 890289K