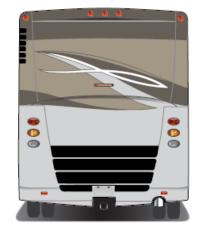

Sightseer - Full Body Paint Option Code 95F/Cream

Painted by CDI\*

Sightseer - Full Body Paint Option Code 95G/Cayenne

Painted by CDI\*

Black Mist Met. Sikkens FLNA 94194

Sienna Met. Sikkens FLNA 94667