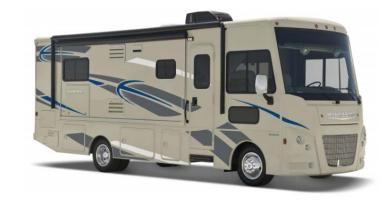

## View

**Option Code 36D – Copper Canyon** 

Sprinter Cab Portion Arctic White - 741883

Main Body Color Champagne – 890289K

**Upper & Lower Body** Kalahari Beige Metallic – 861538K

Graphics Copper Metallic – 65 Sprinter White – 741883

**Option Code 36E – Carbon Red** 

Sprinter Cab Portion Arctic White - 741883

Main Color Champagne – 890289K

**Upper & Lower Body** Carbon Bronze Metallic – 861539K

Graphics Henna Metallic – 995185 Sprinter White – 741883