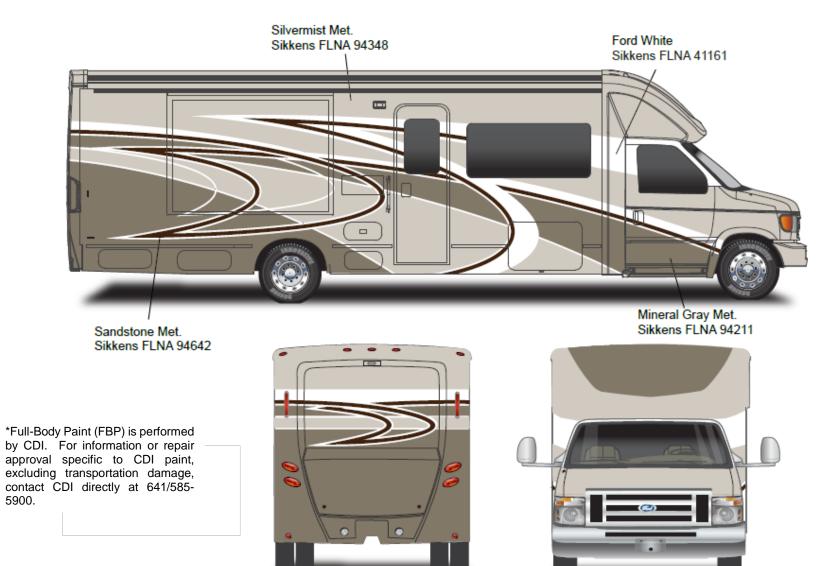

Painted by CDI\*

Pearl Silver Met. Sikkens FLNA 94181

Sandstone Met. Sikkens FLNA 94273-1

Forza - Full Body Paint Option Code 95E/Red Maple

Painted by CDI\*

Lt. Graystone Met. Sikkens FLNA 94313

\*Full-Body Paint (FBP) is performed by CDI. For information or repair approval specific to CDI paint, excluding transportation damage, contact CDI directly at 641/585-5900.

Sandalwood Met. Sikkens FLNA 94334

Forza - Full Body Paint Option Code 95F/Mahogany

Dk. Bronzemist Met. Sikkens FLNA 94344-1

Pewter Met Sikkens FLNA 94182

Forza - Full Body Paint Option Code 95G/Pewter

Painted by CDI\*