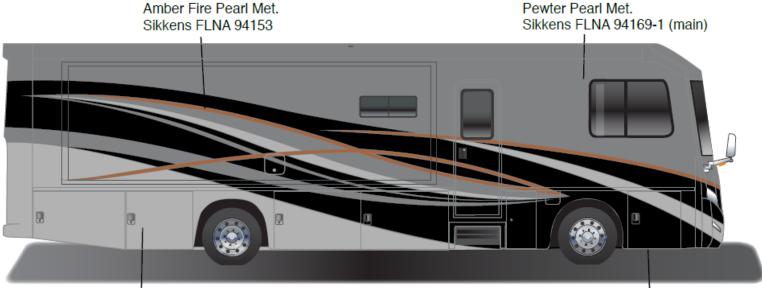

# Via – Fall Body Paint Option Code 95H/Iris

Painted by CDI\*

Adventurer - Full Body Paint Option Code 95C/Pewter Pearl

Painted by CDI\*

Adventurer - Full Body Paint Option Code 95E/Sapphire

Painted by CDI\*