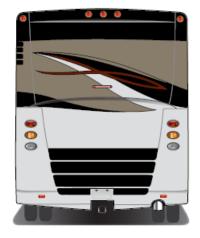

View - Full Body Paint Option Code 95C/Coffee

Painted by CDI\*

8

View - Full Body Paint Option Code 95E/Tuscan Sun

Painted by CDI\*

View - Full Body Paint Option Code 95F/Pumpkin Spice

Painted by CDI\*

View - Full Body Paint Option Code 95G/Bay Mist