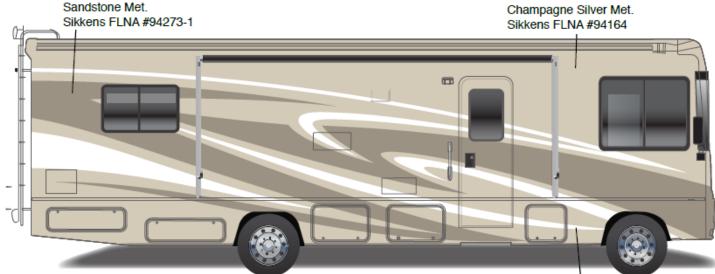

Painted by CDI\*

Pearl Silver Met. Sikkens FLNA 94181

Sandstone Met. Sikkens FLNA 94273-1

Forza - Full Body Paint Option Code 95E/Red Maple

Painted by CDI\*

Lt. Graystone Met. Sikkens FLNA 94313

\*Full-Body Paint (FBP) is performed by CDI. For information or repair approval specific to CDI paint, excluding transportation damage, contact CDI directly at 641/585-5900.

Sandalwood Met. Sikkens FLNA 94334

Forza - Full Body Paint Option Code 95F/Mahogany

Dk. Bronzemist Met. Sikkens FLNA 94344-1

Pewter Met Sikkens FLNA 94182

Forza - Full Body Paint Option Code 95G/Pewter

Painted by CDI\*