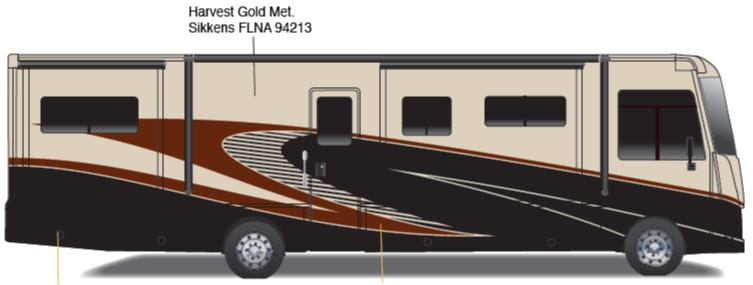

Forza - Full Body Paint Option Code 950/Silver Sky

Silver Sky Met. Sikkens FLNA 94208

Lt. Almond Met. Sikkens FLNA 94311

Journey - Full Body Paint Option Code 95C/Beachwood

Painted by CDI\*

White Met. Sikkens FLNA 94172-1