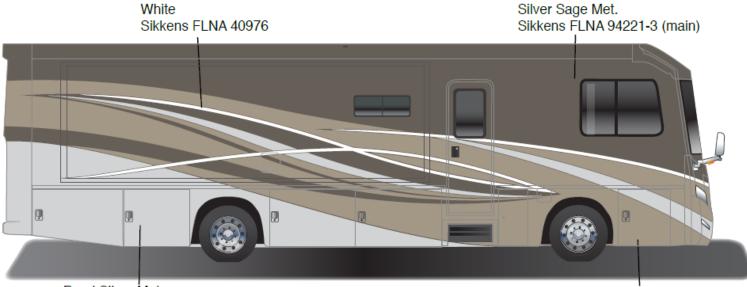

Sightseer - Full Body Paint Option Code 95F/Cream

Painted by CDI\*

Sightseer - Full Body Paint Option Code 95G/Cayenne

Painted by CDI\*

Black Mist Met. Sikkens FLNA 94194

Sienna Met. Sikkens FLNA 94667