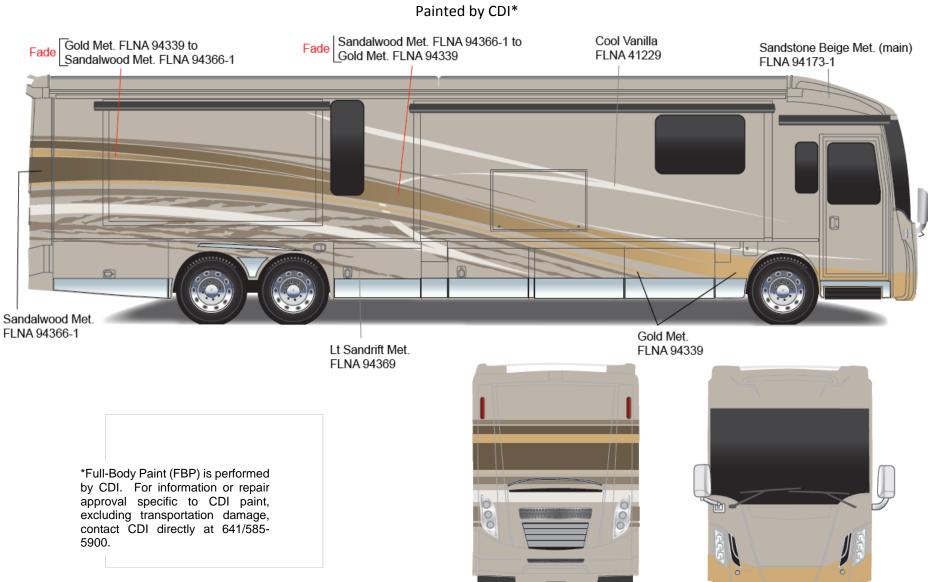

Sandalwood Met. Sikkens FLNA 94366-1

Journey - Full Body Paint Option Code 95E/Firethorn

Painted by CDI\*

Vintage Red Met. Sikkens FLNA 94190 Lt. Driftwood Met. Sikkens FLNA 94347

Journey - Full Body Paint Option Code 95F/Spiral Gray

Painted by CDI\*

Silver Birch Met. Sikkens FLNA 94370

White Sikkens FLNA 40976 main

Journey - Full Body Paint Option Code 95G/Sandstone

Painted by CDI\*

Sandalwood Met. Sikkens FLNA 94366-1

Cool Vanilla Met. Sikkens FLNA 41229