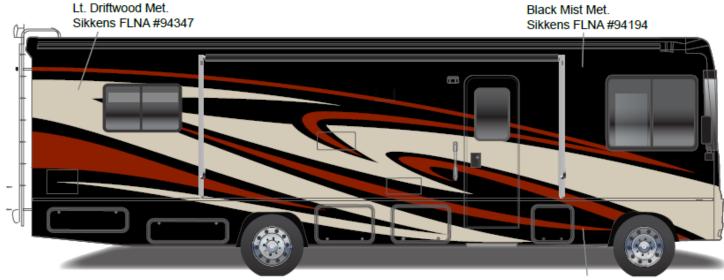

Sandalwood Met. Sikkens FLNA 94366-1

Journey - Full Body Paint Option Code 95E/Firethorn

Painted by CDI\*

Vintage Red Met. Sikkens FLNA 94190 Lt. Driftwood Met. Sikkens FLNA 94347

Journey - Full Body Paint Option Code 95F/Spiral Gray