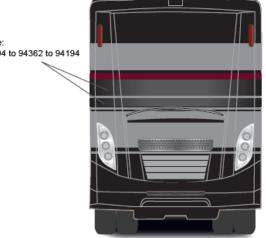

Sightseer - Full Body Paint Option Code 95F/Cream

Painted by CDI\*

Sightseer - Full Body Paint Option Code 95G/Cayenne

Painted by CDI\*

Black Mist Met. Sikkens FLNA 94194

Sienna Met. Sikkens FLNA 94667

Via - Fall Body Paint Option Code 95C/Coffee

Black Mist Met. Sikkens FLNA 94194

Via - Fall Body Paint Option Code 95E/Tuscan Sun

.

Via - Full Body Paint Option Code 95F/Pumpkin Spice

Painted by CDI\*

Via - Fall Body Paint Option Code 95G/Bay Mist