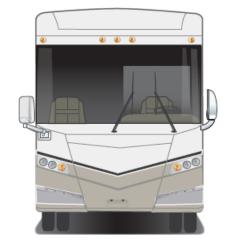

Sandalwood Met. Sikkens FLNA 94366-1

Journey - Full Body Paint Option Code 95E/Firethorn

Painted by CDI\*

Vintage Red Met. Sikkens FLNA 94190 Lt. Driftwood Met. Sikkens FLNA 94347

Journey - Full Body Paint Option Code 95F/Spiral Gray