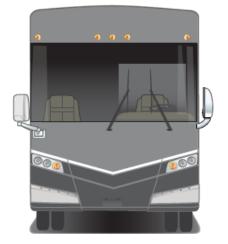

View - Full Body Paint Option Code 95C/Coffee

Painted by CDI\*

8

View - Full Body Paint Option Code 95E/Tuscan Sun

Painted by CDI\*

View - Full Body Paint Option Code 95F/Pumpkin Spice

Painted by CDI\*

View - Full Body Paint Option Code 95G/Bay Mist