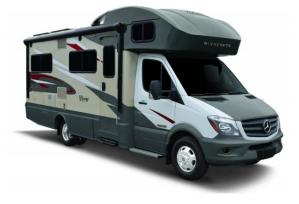

#### Graphics

Bright Silver Metallic – H9672K Black Metallic – 995327 Red Candy Flash Metallic – 450

Aspect - Fall Body Paint Option Code 95C/Coffee

Painted by CDI\*

5900.

Aspect - Full Body Paint Option Code 95F/Sierra

Painted by CDI\*

Aspect - Full Body Paint Option Code 95G/Smoke

Painted by CDI\*

Sightseer - Full Body Paint Option Code 95C/Black Walnut

Painted by CDI\*

Sightseer - Full Body Paint Option Code 95E/Cloud

Painted by CDI\*