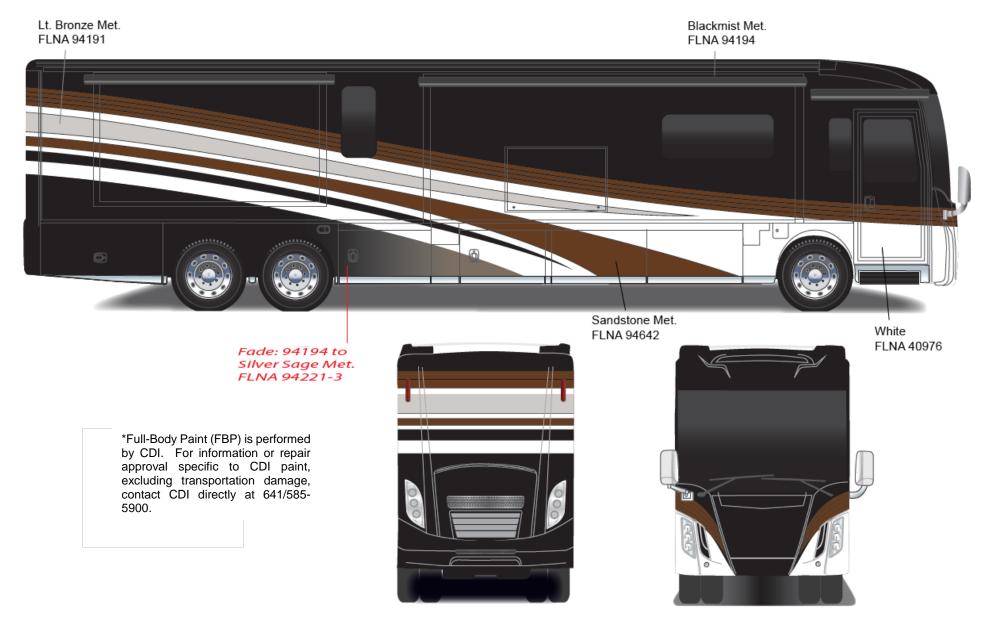

Forza - Full Body Paint Option Code 950/Silver Sky

Silver Sky Met. Sikkens FLNA 94208

Lt. Almond Met. Sikkens FLNA 94311

Journey - Full Body Paint Option Code 95C/Beachwood

Painted by CDI\*

White Met. Sikkens FLNA 94172-1