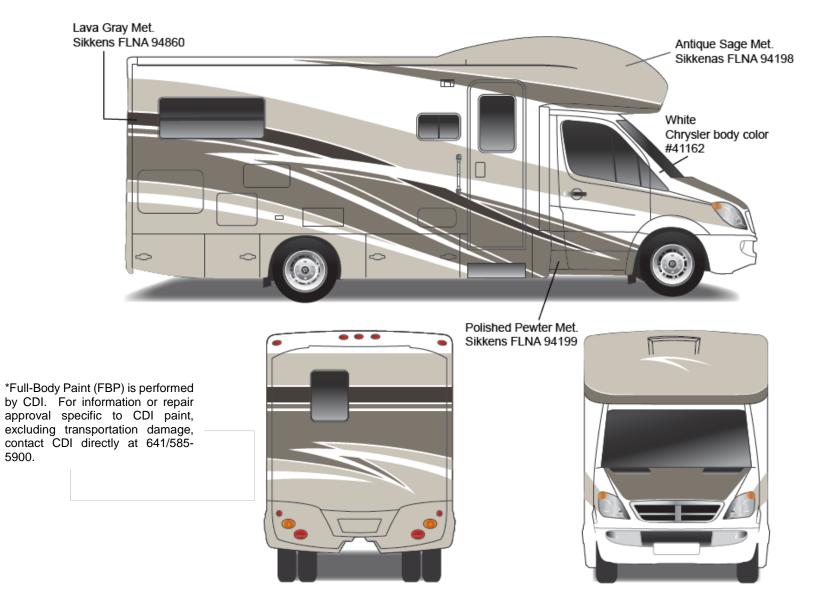

Via - Fall Body Paint Option Code 95C/Coffee

Black Mist Met. Sikkens FLNA 94194

Via - Fall Body Paint Option Code 95E/Tuscan Sun

.

Via - Full Body Paint Option Code 95F/Pumpkin Spice

Painted by CDI\*

Via - Fall Body Paint Option Code 95G/Bay Mist

Painted by CDI\*

# Via – Fall Body Paint Option Code 95H/Iris

Painted by CDI\*

Adventurer - Full Body Paint Option Code 95C/Pewter Pearl

Painted by CDI\*

Adventurer - Full Body Paint Option Code 95E/Sapphire

Painted by CDI\*