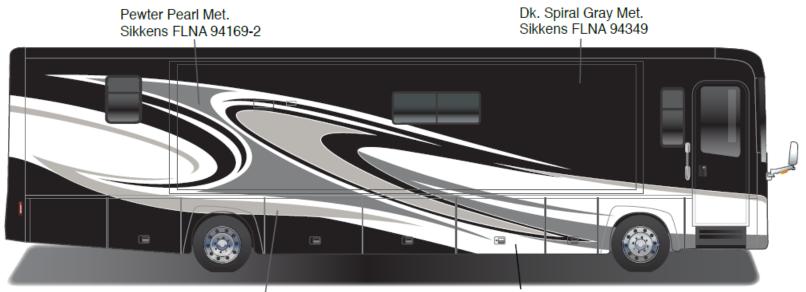

Forza - Full Body Paint Option Code 950/Silver Sky

Silver Sky Met. Sikkens FLNA 94208

Lt. Almond Met. Sikkens FLNA 94311

Journey - Full Body Paint Option Code 95C/Beachwood

Painted by CDI\*

White Met. Sikkens FLNA 94172-1