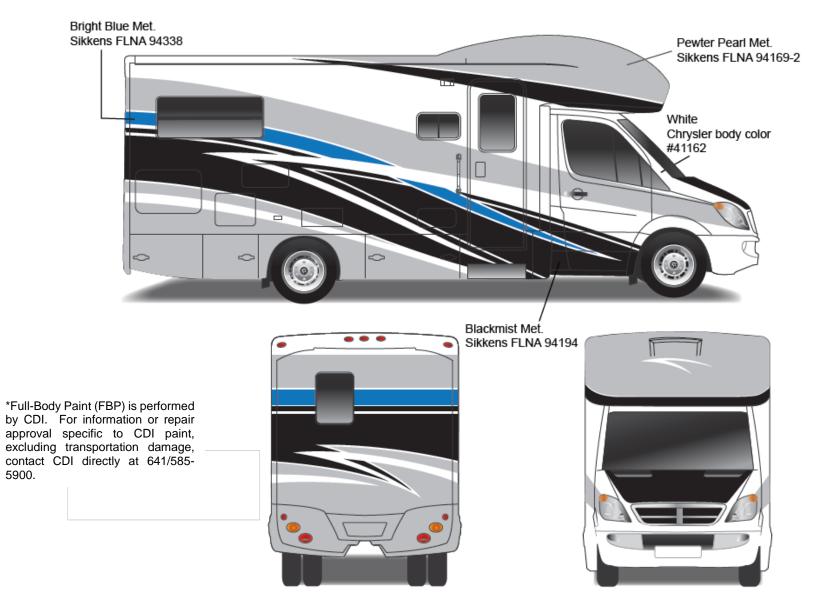

View - Full Body Paint Option Code 95C/Coffee

Painted by CDI\*

8

View - Full Body Paint Option Code 95E/Tuscan Sun

Painted by CDI\*

View - Full Body Paint Option Code 95F/Pumpkin Spice

Painted by CDI\*

View - Full Body Paint Option Code 95G/Bay Mist

Painted by CDI\*

View - Full Body Paint Option Code 95H/Iris

Painted by CDI\*

View - Full Body Paint Option Code 950/Beechwood

Painted by CDI\*

Option Code 92K – Echo Red