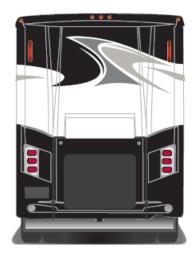

Adventurer - Full Body Paint Option Code 95G/Black Walnut

Painted by CDI\*

Painted by CDI\*

Adventurer - Full Body Paint Option Code 950/Titanium

Painted by CDI\*

Forza - Full Body Paint Option Code 95C/Sandstone