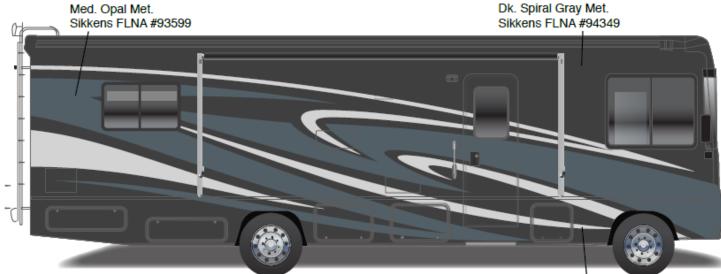

 Fade
 Dk.Spiral Gray Met. FLNA 94349
 Pearl Silver Met.
 Dk.Spiral Gray Met. (main.)

 FLNA 94181
 FLNA 94181
 Dk.Spiral Gray Met. (main.)

 FLOA 94191
 FLNA 94181
 Dk.Spiral Gray Met. (main.)

White FLNA 40976