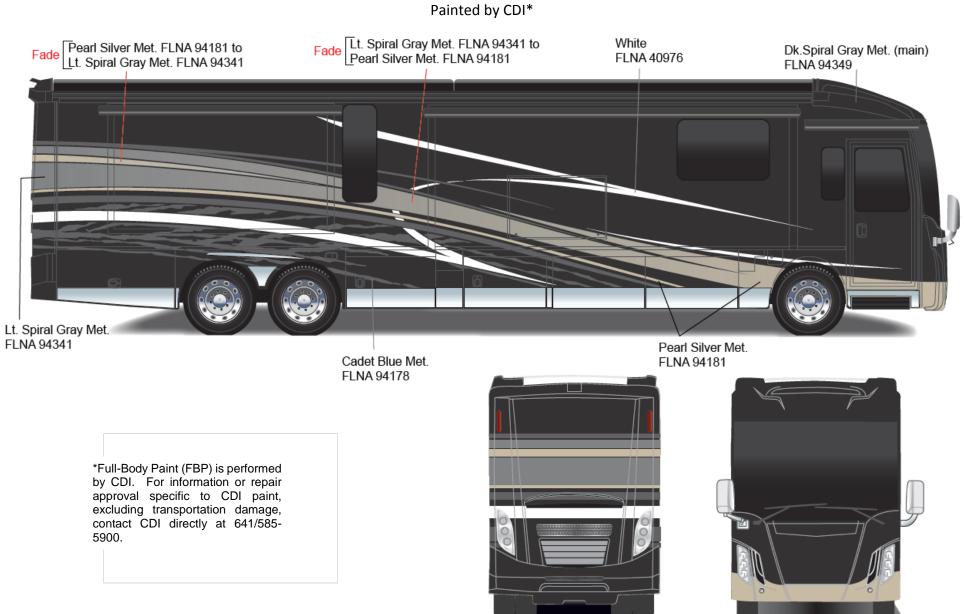

 Fade
 Dk.Spiral Gray Met. FLNA 94349
 Pearl Silver Met.
 Dk.Spiral Gray Met. (main.)

 FLNA 94181
 FLNA 94181
 Dk.Spiral Gray Met. (main.)

 FLOA 94191
 FLNA 94181
 Dk.Spiral Gray Met. (main.)

White FLNA 40976

Lt. Spiral Gray Met. FLNA 94341

Grand Tour - Full Body Paint Option Code 95F/Merlot

Painted by CDI\*

by CDI. For information or repair approval specific to CDI paint, excluding transportation damage, contact CDI directly at 641/585-5900.