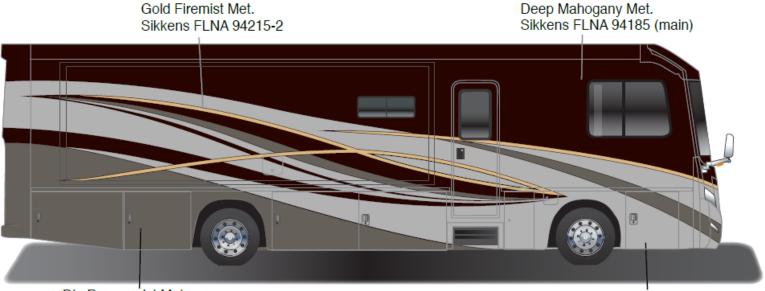

Forza - Full Body Paint Option Code 950/Silver Sky

Silver Sky Met. Sikkens FLNA 94208

Lt. Almond Met. Sikkens FLNA 94311

Journey - Full Body Paint Option Code 95C/Beachwood

Painted by CDI\*

White Met. Sikkens FLNA 94172-1