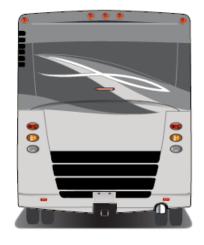

View - Full Body Paint Option Code 95C/Coffee

Painted by CDI\*

8

View - Full Body Paint Option Code 95E/Tuscan Sun

Painted by CDI\*

View - Full Body Paint Option Code 95F/Pumpkin Spice

Painted by CDI\*

View - Full Body Paint Option Code 95G/Bay Mist

Painted by CDI\*

View - Full Body Paint Option Code 95H/Iris

Painted by CDI\*

View - Full Body Paint Option Code 950/Beechwood

Painted by CDI\*

Option Code 92K – Echo Red